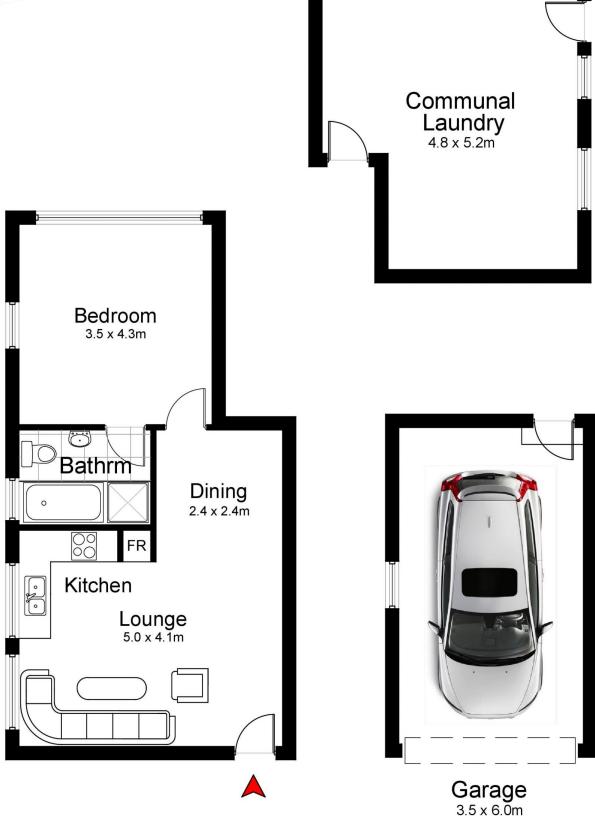

## 4/4 Holland Street Cronulla NSW

Located in a quiet, charming street this bright, spacious top floor apartment is only a short walk to Cronulla Mall and Railway Station, Gunnamatta Bay and beaches.

- \* Light filled apartment with a leafy outlook \* Original bathroom in fantastic condition
- \* Open plan kitchen and dining area \* Large garage with internal access
- \* Located within a small complex of 6

## Agent:

Christian Payne 9544 0000

Size: Unit 50.6sqm + Garage 22.7sqm = Total 73.3sqm (approx.)

Outgoings: