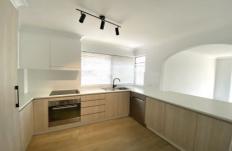

## Features;

- \* Spacious combined lounge and dining area flowing to balcony
- \* Modern kitchen with quality electric appliances and dishwasher
- \* Three good sized bedrooms all with built in wardrobes, main with Ensuite
- \* Main bathroom with separate bath and shower
- \* Internal laundry with washing machine, dryer and ample storage
- \* Tandem lock up garage within secured parking area
- \* Access to Indoor swimming pool within complex
- \* Well maintained complex with manicured gardens