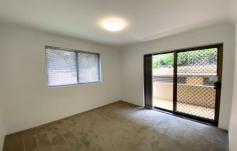

## Features;

- \* Spacious combined lounge and dining area flowing to balcony
- \* Modern kitchen with quality electric appliances and dishwasher
- \* Three good sized bedrooms all with built in wardrobes, main with Ensuite
- \* Main bathroom with separate bath and shower
- \* Internal laundry with washing machine, dryer and ample storage
- \* Tandem lock up garage within secured parking area
- \* Access to Indoor swimming pool within complex
- \* Well maintained complex with manicured gardens