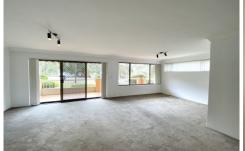

## Features;

- \* Spacious combined lounge and dining area flowing to balcony
- \* Modern kitchen with quality electric appliances and dishwasher
- \* Three good sized bedrooms all with built in wardrobes, main with Ensuite
- \* Main bathroom with separate bath and shower
- \* Internal laundry with washing machine, dryer and ample storage
- \* Tandem lock up garage within secured parking area
- \* Access to Indoor swimming pool within complex
- \* Well maintained complex with manicured gardens