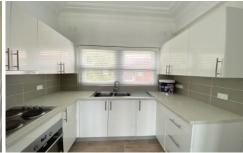

## **Features**

- Freshly Painted
- Brand new carpet
- Two spacious bedrooms
- Open plan lounge dining with split system air conditioning
- Modern kitchen with electric appliances
- Neat Bathroom
- Two off street parking spaces
- External Laundry
- Convenient location in North Cronulla