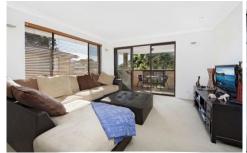

## **Features**

- Freshly painted and new carpets throughout
- Large combined living and dining roomStunning open plan kitchen with stainless steel appliances, dishwasher, breakfast bar and ample storage space
- Two spacious bedrooms with built-in robe in main
- Modern bathroom with internal laundry
- Private north facing balcony
- Lock up garage
- Well maintained security complex
- Close to beach, shops, transport and school