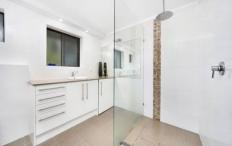

## **Features**

- Freshly painted and new carpets throughout
- Large combined living and dining roomStunning open plan kitchen with stainless steel appliances, dishwasher, breakfast bar and ample storage space
- Two spacious bedrooms with built-in robe in main
- Modern bathroom with internal laundry
- Private north facing balcony
- Lock up garage
- Well maintained security complex
- Close to beach, shops, transport and school