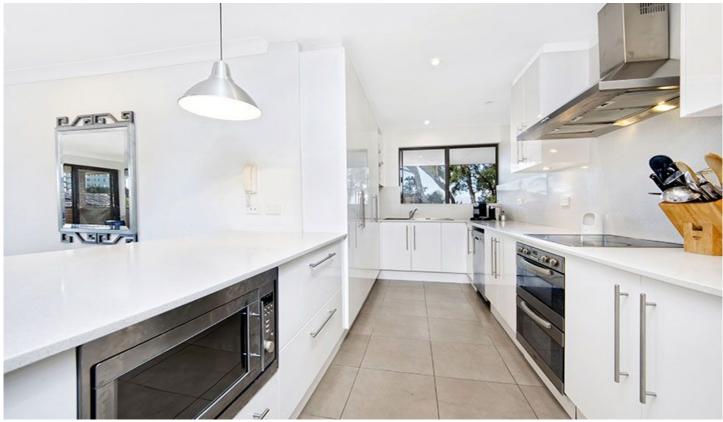

## **Features**

- Freshly painted and new carpets throughout
- Large combined living and dining roomStunning open plan kitchen with stainless steel appliances, dishwasher, breakfast bar and ample storage space
- Two spacious bedrooms with built-in robe in main
- Modern bathroom with internal laundry
- Private north facing balcony
- Lock up garage
- Well maintained security complex
- Close to beach, shops, transport and school