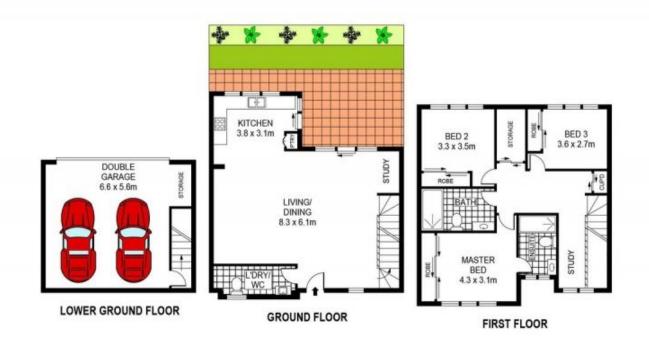

3 📭 2 🖺 2 😭

**View:** https://www.paynepacific.com.au/lease/nsw/sutherland/miranda/residential/townhouse/6633308

Ryan Clark 9544 0000

PLANS SHOWN ONLY INDICATIVE OF LAYOUT. DIMENSIONS ARE APPROXIMATE.
RM. NO. 61947

MIRANDA

3/321 PORT HACKING ROAD