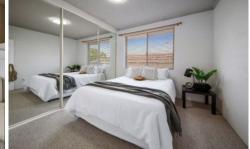

## Features include;

- Large combined living and dining room
- Conveniently placed kitchen with electric cooking
- Great sized bedrooms both with built-in robes
- Large bathroom with separate bath and shower
- Internal laundry with storage
- Private balcony
- Single lock up garage