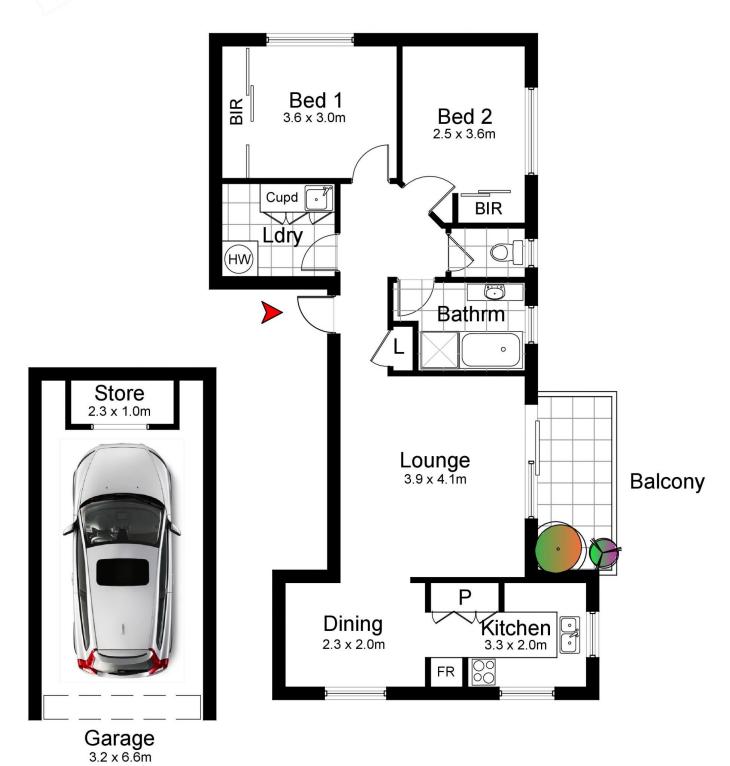

## 9/53-55 Parramatta Street Cronulla NSW

This top floor modern apartment located in the heart of South Cronulla offers ample natural lighting throughout, leafy outlook and a moments walk to beaches, shops and transport.

## Features include;

- Large combined living and dining room
- Conveniently placed kitchen with electric cooking
- Great sized bedrooms both with built-in robes
- Large bathroom with separate bath and shower
- Internal laundry with storage
- Private balcony
- Single lock up garage