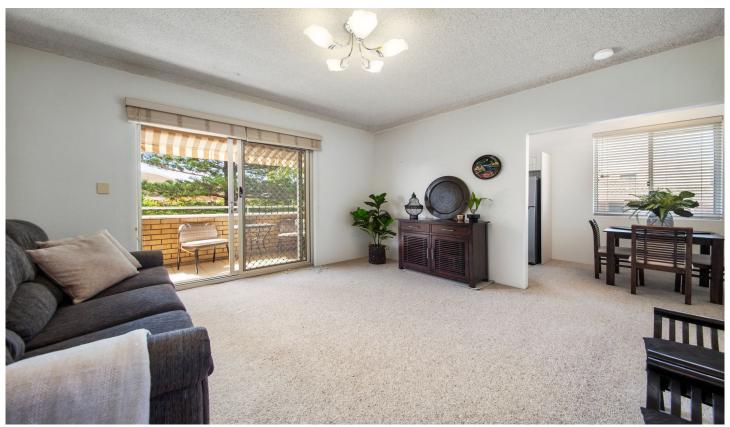

## 9/53-55 Parramatta Street Cronulla NSW

This top floor modern apartment located in the heart of South Cronulla offers ample natural lighting throughout, leafy outlook and a moments walk to beaches, shops and transport.

## Features include;

- Large combined living and dining room
- Conveniently placed kitchen with electric cooking
- Great sized bedrooms both with built-in robes
- Large bathroom with separate bath and shower
- Internal laundry with storage
- Private balcony
- Single lock up garage