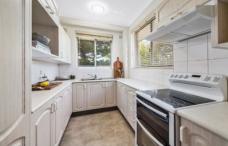

## Features include;

- Large combined living and dining room
- Conveniently placed kitchen with electric cooking
- Great sized bedrooms both with built-in robes
- Large bathroom with separate bath and shower
- Internal laundry with storage
- Private balcony
- Single lock up garage