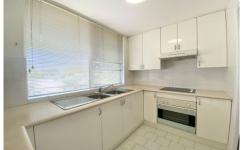

## **Features**

- Large combined living and dining room
- Large undercover private east facing entertainers balcony
- Open plan kitchen with electric cooking
- Two spacious bedrooms both with built-in robes
- Modern bathroom with separate bath and shower
- Internal laundry
- Electric double lock up garage
- Well maintained security complex in cul-de-sac location