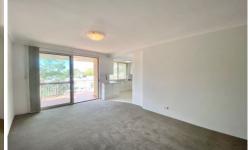

## **Features**

- Large combined living and dining room
- Large undercover private east facing entertainers balcony
- Open plan kitchen with electric cooking
- Two spacious bedrooms both with built-in robes
- Modern bathroom with separate bath and shower
- Internal laundry
- Electric double lock up garage
- Well maintained security complex in cul-de-sac location