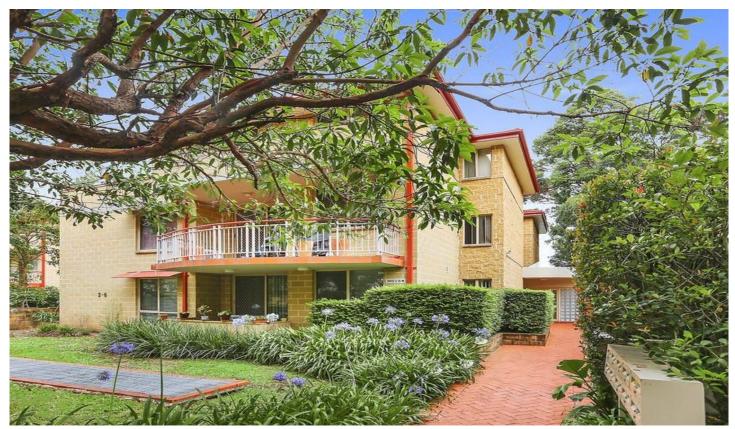

## 18/2-6 Koorabel Avenue Gymea NSW

This two bedroom apartment offers convenient lifestyle located just moments to Gymea shops, school and public transport. Freshly painted with brand new carpet throughout, and large entertainers balcony.

## **Features**

- Large combined living and dining room
- Large undercover private east facing entertainers balcony
- Open plan kitchen with electric cooking
- Two spacious bedrooms both with built-in robes
- Modern bathroom with separate bath and shower
- Internal laundry
- Electric double lock up garage
- Well maintained security complex in cul-de-sac location