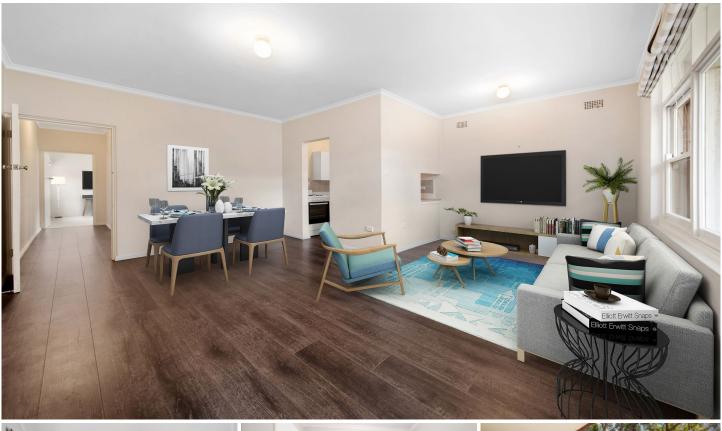

## 10/57 Parramatta Street Cronulla NSW

This modern apartment located on the first floor offers ample natural lighting throughout, leafy outlook and prime location in South Cronulla just moments to beachs, shops and transport.

## Features

- Large combined living and dining room
- Conveniently placed kitchen with electric cooking
- Great sized bedrooms with built-in robe
- Large bathroom
- Bathroom with internal laundry
- North facing balcony
- Off street car space
- Polished floorboards throughout
- Centrally located close to shops, transport and cafes