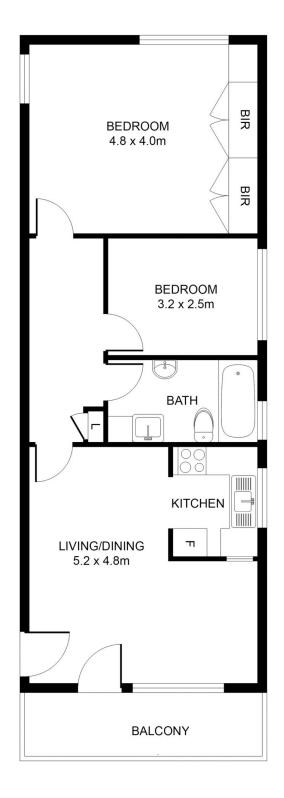

## 10/57 Parramatta Street Cronulla NSW

This modern apartment located on the first floor offers ample natural lighting throughout, leafy outlook and prime location in South Cronulla just moments to beachs, shops and transport.

## Features

- Large combined living and dining room
- Conveniently placed kitchen with electric cooking
- Great sized bedrooms with built-in robe
- Large bathroom
- Bathroom with internal laundry
- North facing balcony
- Off street car space
- Polished floorboards throughout
- Centrally located close to shops, transport and cafes

## 10/57 Parramatta St, CRONULLA

DISCLAIMER: All care has been taken in preparing this floor plan, however the accuracy is not guaranteed and no liability will be accepted for any reliance placed upon it Produced by Sydney Media Projects, email: info@sydneymediaprojects.com.au