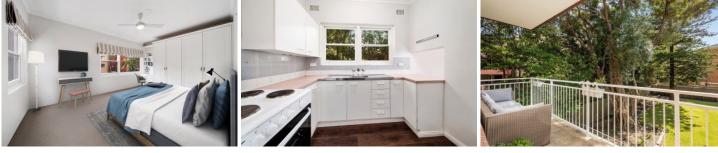

## Features

- Large combined living and dining room
- Conveniently placed kitchen with electric cooking
- Great sized bedrooms with built-in robe
- Large bathroom
- Bathroom with internal laundry
- North facing balcony
- Off street car space
- Polished floorboards throughout
- Centrally located close to shops, transport and cafes