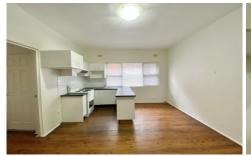

## Features

- Large combined living and dining room
- Updated open plan kitchen with electric cooking
- Great sized bedroom with built-in robe
- Modern bathroom
- Shared laundry
- On street parking
- Polished floorboards throughout
- Centrally located close to shops, transport and cafes