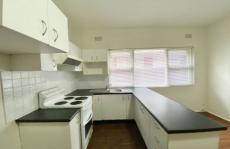

## Features

- Large combined living and dining room
- Updated open plan kitchen with electric cooking
- Great sized bedroom with built-in robe
- Modern bathroom
- Shared laundry
- On street parking
- Polished floorboards throughout
- Centrally located close to shops, transport and cafes