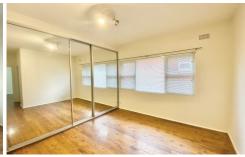

## Features

- Large combined living and dining room
- Updated open plan kitchen with electric cooking
- Great sized bedroom with built-in robe
- Modern bathroom
- Shared laundry
- On street parking
- Polished floorboards throughout
- Centrally located close to shops, transport and cafes