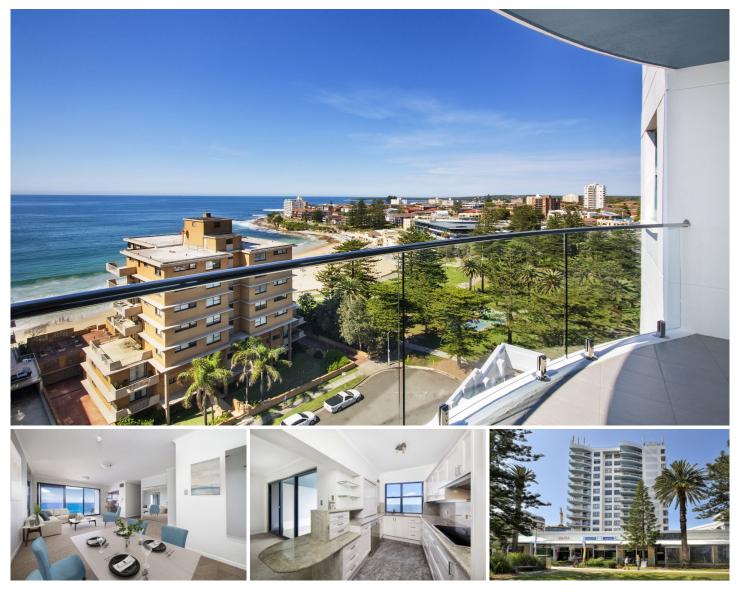

## 904/20 Gerrale Street Cronulla NSW

Panoramic views over South Cronulla Beach and out towards Boat Harbour, this ninth floor apartment in the prestigious "Cecil Apartments" offers an opportunity to secure the ultimate beachside position.

Features include;

- Open plan living and dining area leading to entertainers balcony

- Modern kitchen with Granite bench tops and quality stainless steel appliances

- Two generous bedrooms both with built in robes, master with large ensuite

- Internal laundry, ducted air conditioning, security video intercom with dual lift access

- Single remote lock-up garage and visitor parking

Capture this rare lifestyle opportunity that living within the