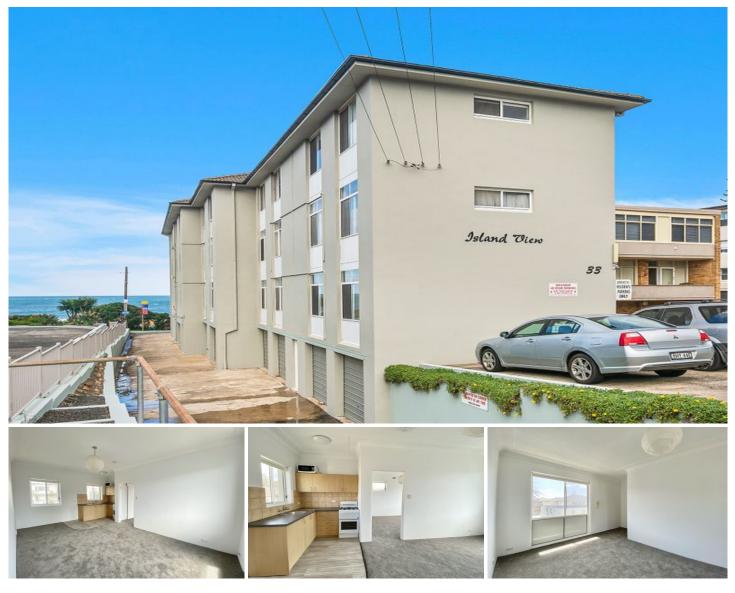

## 11/33 The Esplanade Cronulla NSW

Positioned at rear of block, this one bedroom apartment provides convenience being steps to Cronulla Esplanade, Beachs and shops.

## Features

- Freshly painted and new carpet throughout
- Spacious combined living/dining
- Modern open plan kitchen with Gas cooking
- Generous sized bedroom
- Ensuite style bathroom
- Share laundry
- Close to local Shops & Transport