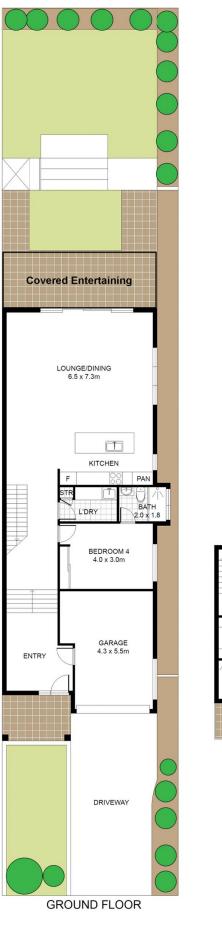

Featuring 4 bedrooms all with built in robes and a flexible floor plan, with downstairs bedroom and bathroom, ideal for both younger and older families.

There is a large ensuite and walk in robe off the main bedroom and a sunny west facing a balcony with glimpses of Gunnamatta Bay providing a great escape for a quiet, relaxing break.

## 90B Nicholson Pde, CRONULLA

DISCLAIMER: All care has been taken in preparing this floor plan, however the accuracy is not guaranteed and no liability will be accepted for any reliance placed upon it Produced by Sydney Media Projects, email: info@sydneymediaprojects.com.au