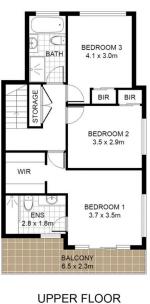

Featuring 4 bedrooms all with built in robes and a flexible floor plan, with downstairs bedroom and bathroom, ideal for both younger and older families.

There is a large ensuite and walk in robe off the main bedroom and a sunny west facing a balcony with glimpses of Gunnamatta Bay providing a great escape for a quiet, relaxing break.

## 90B Nicholson Pde, CRONULLA

DISCLAIMER: All care has been taken in preparing this floor plan, however the accuracy is not guaranteed and no liability will be accepted for any reliance placed upon it Produced by Sydney Media Projects, email: info@sydneymediaprojects.com.au