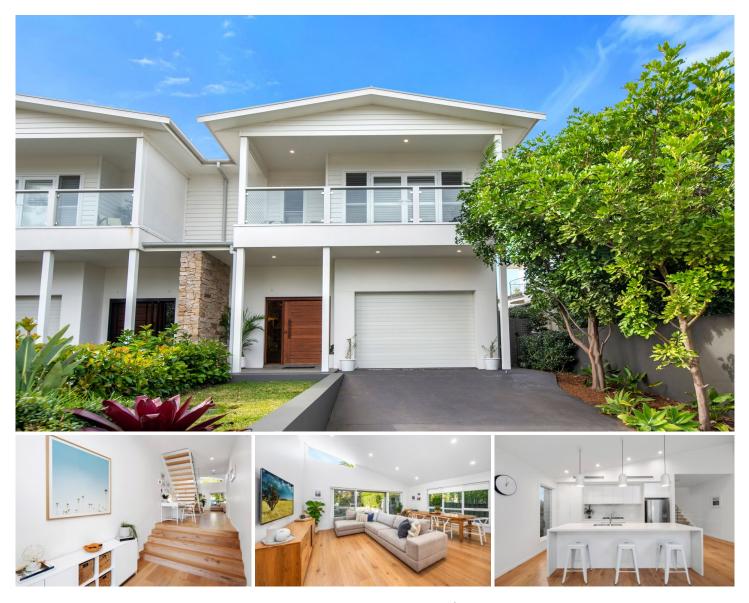

## 90B Nicholson Parade Cronulla NSW

Beautifully presented and nothing to do, just move straight on in and enjoy the South Cronulla lifestyle.

Upon arrival at the home you're welcomed into a stunning entry foyer with timber pivot door, a design statement about the home with its high ceilings that flow through the open staircase and oak timber flooring.

Featuring 4 bedrooms all with built in robes and a flexible floor plan, with downstairs bedroom and bathroom, ideal for both younger and older families.

There is a large ensuite and walk in robe off the main bedroom and a sunny west facing a balcony with glimpses of Gunnamatta Bay providing a great escape for a quiet, relaxing break.