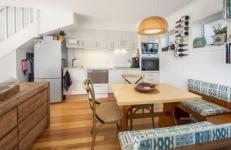

## Features

- Two bedrooms upstairs with built in robes, second bedroom with queen size wall bed
- Modern bathroom with shower and toilet
- Kitchen with quality European appliances and dishwasher
- Timber floorboards in living areas, carpeted bedrooms, air conditioning
- North facing undercover deck with privacy screen and courtyard overlooking the beach