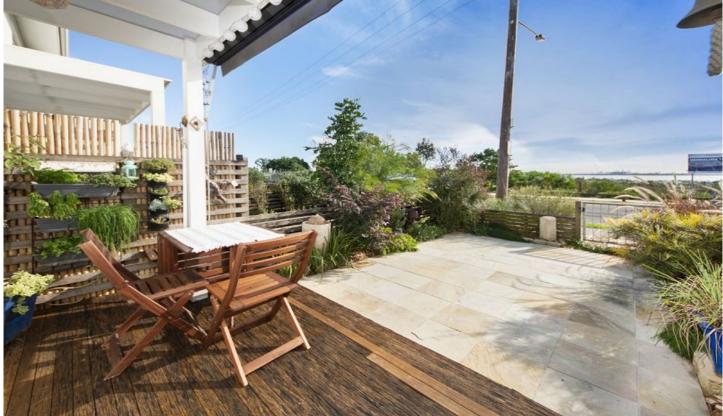

## Beachside Townhouse

Perfectly located and orientated to take full advantage of the spectacular water views of Botany Bay, this modern townhouse features a north facing sun drenched courtyard, light and bright interiors, stylish contemporary kitchen with open plan living area, all flowing seamlessly through BI folding doors to a sunny entertaining deck and courtyard.

## Features

- Two bedrooms upstairs with built in robes, second bedroom with queen size wall bed
- Modern bathroom with shower and toilet
- Kitchen with quality European appliances and dishwasher
- Timber floorboards in living areas, carpeted bedrooms, air conditioning
- North facing undercover deck with privacy screen and courtyard overlooking the beach