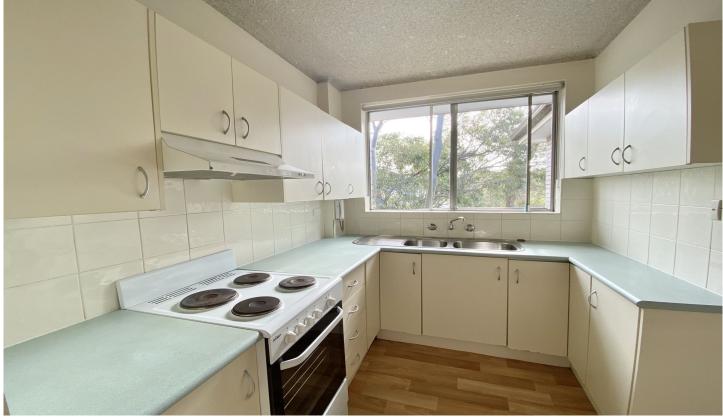

## Features;

- Two generous sized bedrooms with built-in robes
- Combined lounge and dining area leading to balcony
- Modern kitchen with electric appliances
- Bathroom with separate shower and bath
- Internal laundry
- Located on top floor within security complex
- Single lock up garage
- Convenient location, short walk to Cronulla's beaches, cafes, restaurants and transport