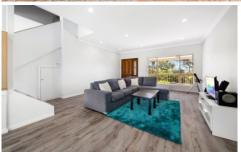

With leafy outlooks from the living areas and main bedroom, the townhouse has air-conditioning in the lounge room as well as ceiling fans in all bedrooms, the second and third bedrooms overlook the large backyard, both rooms are a good size and have built in robes.