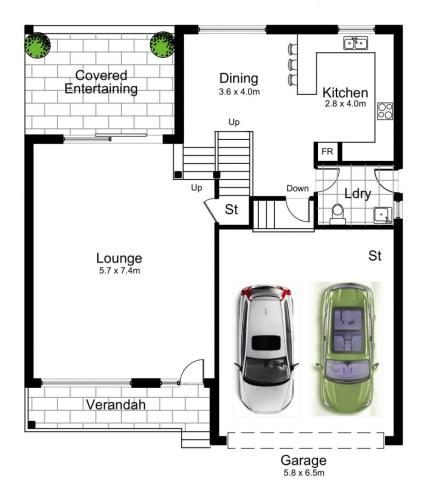

## 1/2A Charlotte Place Illawong NSW

Located in a small boutique complex of just 12, this freestanding townhouse is generous in size and set amongst the leafy bush surrounds.

The lounge living area overlooks the large, sunny, low maintenance grass backyard, which is great for entertaining, gardening enthusiasts or for setting up an adventure playground for the kids.

utherland/illawong/residential/townhouse/58

74650

Christian Payne 9544 0000

**Upper Level** 

1/2A Charlotte Place, ILLAWONG

DISCLAIMER: All care has been taken in preparing this floor plan, however the accuracy is not guaranteed and no liability will be accepted for any reliance placed upon it.