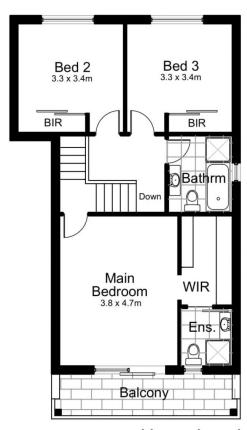

Wake up in the morning listening to the birds and enjoy the sunshine streaming into the extra-large main bedroom with

3 🕮 2 📛 2 🖨

**Price** : \$ 865,000 **Land Size** : 586 sqm

View: https://www.paynepacific.com.au/sale/nsw/s

utherland/illawong/residential/townhouse/58

74650

Christian Payne 9544 0000

**Upper Level** 

1/2A Charlotte Place, ILLAWONG

DISCLAIMER: All care has been taken in preparing this floor plan, however the accuracy is not guaranteed and no liability will be accepted for any reliance placed upon it.