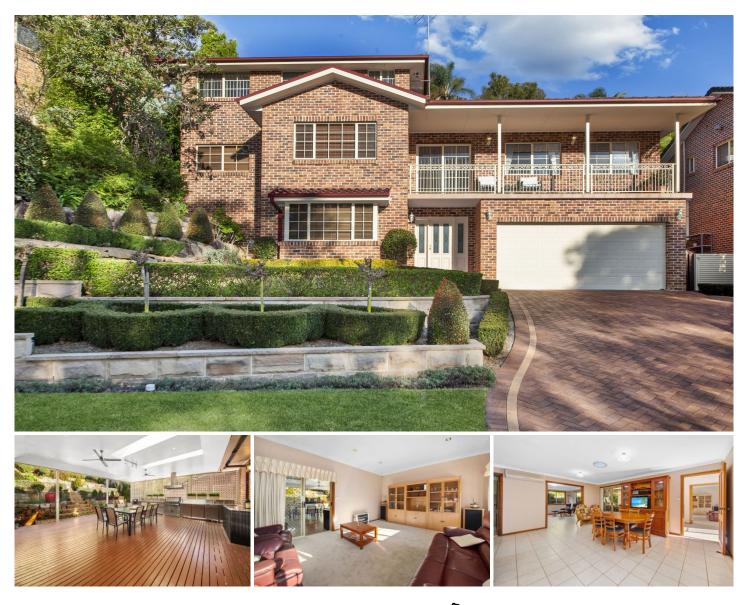

## 66 Beaumaris Drive Menai NSW

Surrounded by bush and featuring comfort, space and convenience, this expansive home is set on a large 825sqm block in a highly sought after, family friendly neighbourhood.

With new carpet throughout, the home presents immaculately, with four bedrooms upstairs all with built in robes and ceiling fans and the main bedroom has a huge ensuite, double vanity and spa bath.

The kitchen is complete with quality appliances, stone benchtops and gas cooking with a leafy outlook to the bush surrounds and flows effortlessly into the informal dining and TV / rumpus area with air conditioning.

There is a huge, private, covered deck area which is great for year-round entertaining with built-in BBQ and fridges,