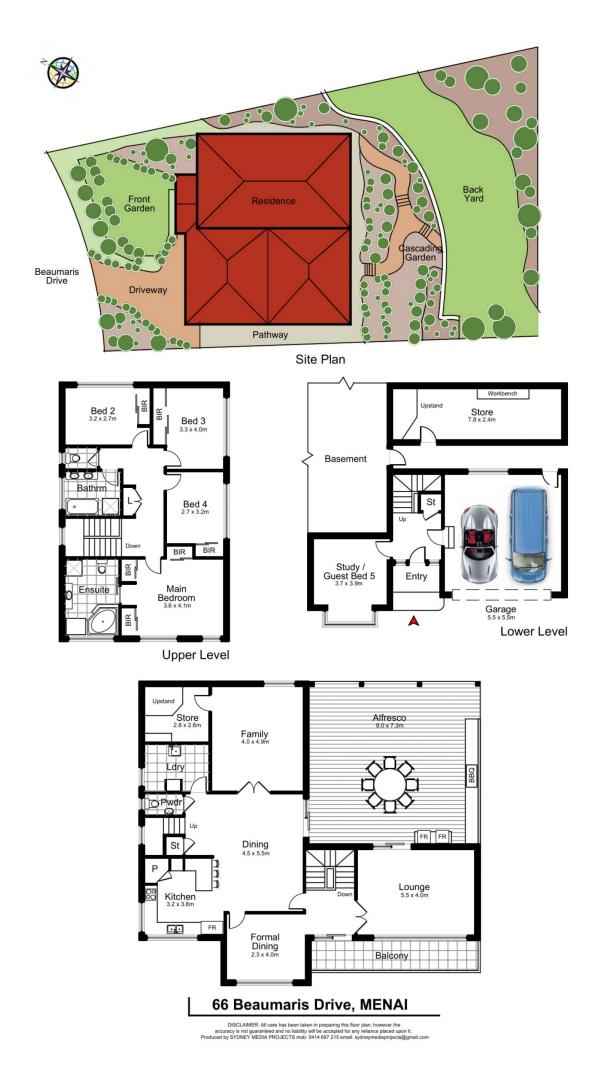

## 66 Beaumaris Drive Menai NSW

Surrounded by bush and featuring comfort, space and convenience, this expansive home is set on a large 825sqm block in a highly sought after, family friendly neighbourhood.