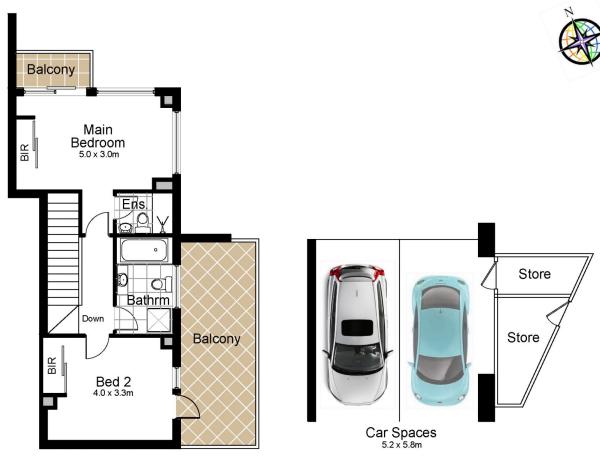

3 😕 2 🔓 2 😭

**Price** : \$ 1,190,000 **Building Size** : 216 sqm

View : https://www.paynepacific.com.au/sale/ns

w/sutherland/caringbah/residential/apart

ment/5874645

Christian Payne 9544 0000

**Upper Level** 

**Basement Parking** 