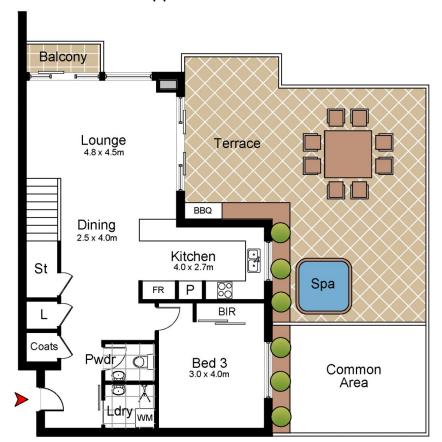

Offering easy single level living, the apartment has an intelligent design with a bedroom on the lower level as well as having the main bedroom with ensuite and second bedroom with its own large balcony located on the upper level. This flexible layout is great for in-law accommodation if required, or younger families looking for a low maintenance lifestyle, yet still looking to enjoy their own space and a luxurious sense of style.