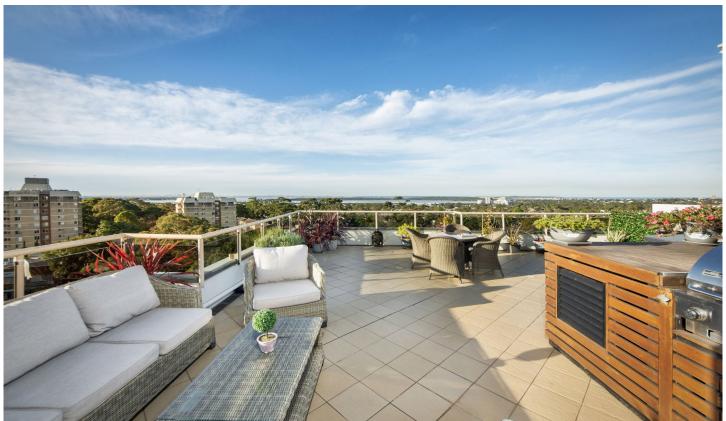

## 192/360 Kingsway Caringbah NSW

Located on the top floor of the Catalina building, this north facing apartment presents beautifully. There is nothing to do just move straight on in.

This dual level, rooftop apartment in the sky has multiple balconies and a huge terrace area, ideal for enjoying the fresh air and sunshine or perfect to entertain all the family and friends.

Offering easy single level living, the apartment has an intelligent design with a bedroom on the lower level as well as having the main bedroom with ensuite and second bedroom with its own large balcony located on the upper level. This flexible layout is great for in-law accommodation if required, or younger families looking for a low maintenance lifestyle, yet still looking to enjoy their own space and a luxurious sense of style.