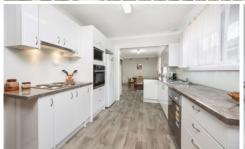

Plenty of off-street parking in addition to the single lock up garage.

Sunny North aspect to private yard.

Stylishly renovated kitchen with abundant bench and cupboard space.

Original bathroom with separate toilet and internal laundry.