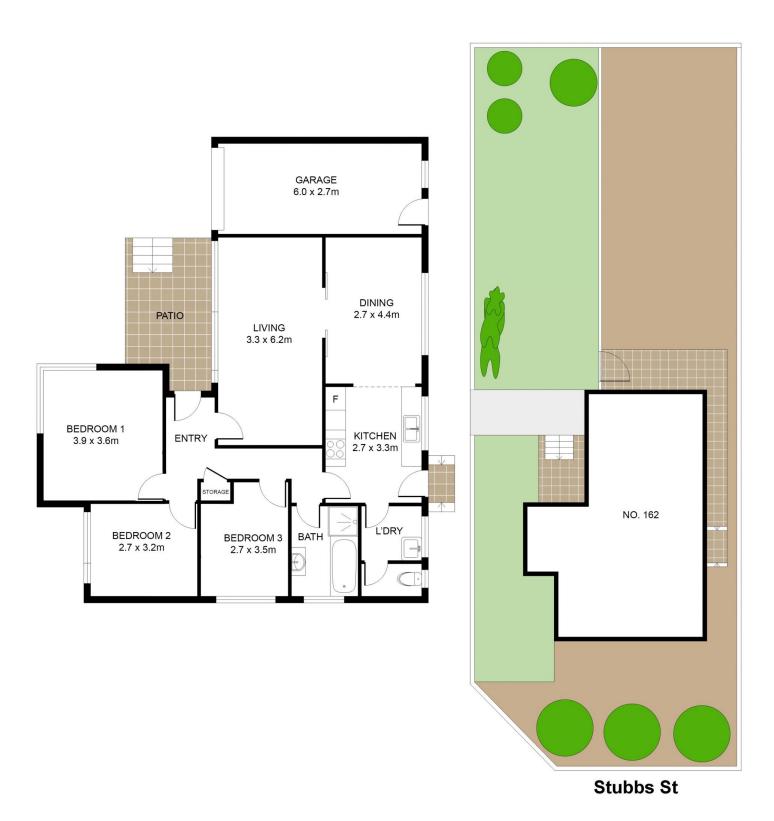

## 162 Princes Highway Beverley Park NSW

Located on the corner of tree-lined Stubbs Street, this home offers convenience and a great opportunity to buy into highly sought after Beverley Park. Move straight in to this brick veneer home with a great floor plan.

Plenty of off-street parking in addition to the single lock up garage.

Sunny North aspect to private yard.

Stylishly renovated kitchen with abundant bench and cupboard space.

Original bathroom with separate toilet and internal laundry.

Scope for further renovation or new build (STCA).

3 📭 1 🔓 1 🗬

Price : \$ 920,000 Land Size : 531.1 sqm

**View**: https://www.paynepacific.com.au/sale/nsw/s

t-george/beverley-park/residential/house/58

74634