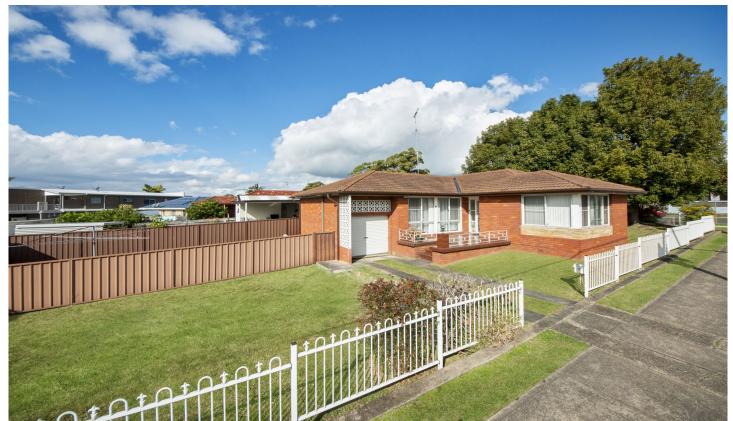

## 162 Princes Highway Beverley Park NSW

Located on the corner of tree-lined Stubbs Street, this home offers convenience and a great opportunity to buy into highly sought after Beverley Park. Move straight in to this brick veneer home with a great floor plan.

Plenty of off-street parking in addition to the single lock up garage.

Sunny North aspect to private yard.

Stylishly renovated kitchen with abundant bench and cupboard space.

Original bathroom with separate toilet and internal laundry.

Scope for further renovation or new build (STCA).

3 📭 1 🔓 1 🗬

Price : \$ 920,000 Land Size : 531.1 sqm

**View**: https://www.paynepacific.com.au/sale/nsw/s

t-george/beverley-park/residential/house/58

74634