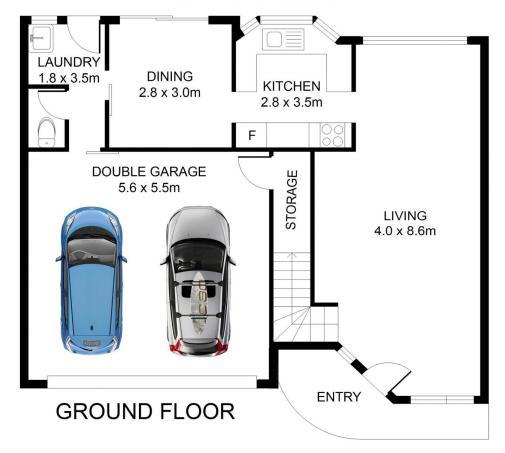

Dudley Avenue Caringbah South NSW

This fantastic four-bedroom townhouse has a large & sunny north facing level yard ideal for kids, enthusiastic gardeners or entertainers.

Located in a quiet position at the rear of a well maintained, small block of six it enjoys natural light from morning until afternoon.

From the family and lounge to the kitchen and dining, all rooms are generous in size and the main bedroom has an ensuite.

Double garage with mezzanine storage and easy vehicle access.

Close to shops, great schools and a short drive to the Cronulla's beaches and the Port Hacking waterways.

4 🕒 3 🔓 2 🖨

Land Size: 245 sqm

View : https://www.paynepacific.com.au/sale/nsw/s

utherland/caringbah-south/residential/townh

ouse/5874627



Christian Payne 9544 0000





## **UPPER FLOOR**



## 3-21 Dudley Ave, CARINGBAH