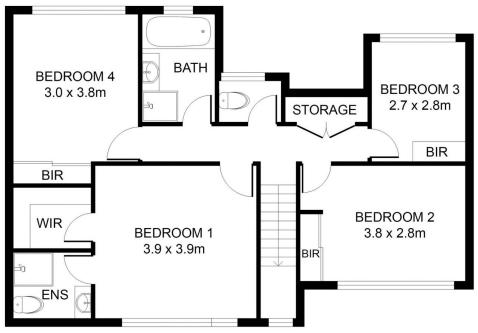

## 3/21 Dudley Avenue Caringbah South NSW

This fantastic four-bedroom townhouse has a large & sunny north facing level yard ideal for kids, enthusiastic gardeners or entertainers.

Located in a quiet position at the rear of a well maintained, small block of six it enjoys natural light from morning until afternoon.

From the family and lounge to the kitchen and dining, all rooms are generous in size and the main bedroom has an ensuite.

Double garage with mezzanine storage and easy vehicle access.

Close to shops, great schools and a short drive to the Cronulla's beaches and the Port Hacking waterways.

4 🕒 3 🔓 2 🖨

Land Size: 245 sqm

View : https://www.paynepacific.com.au/sale/nsw/s

utherland/caringbah-south/residential/townh

ouse/5874627



Christian Payne 9544 0000





## **UPPER FLOOR**



## 3-21 Dudley Ave, CARINGBAH