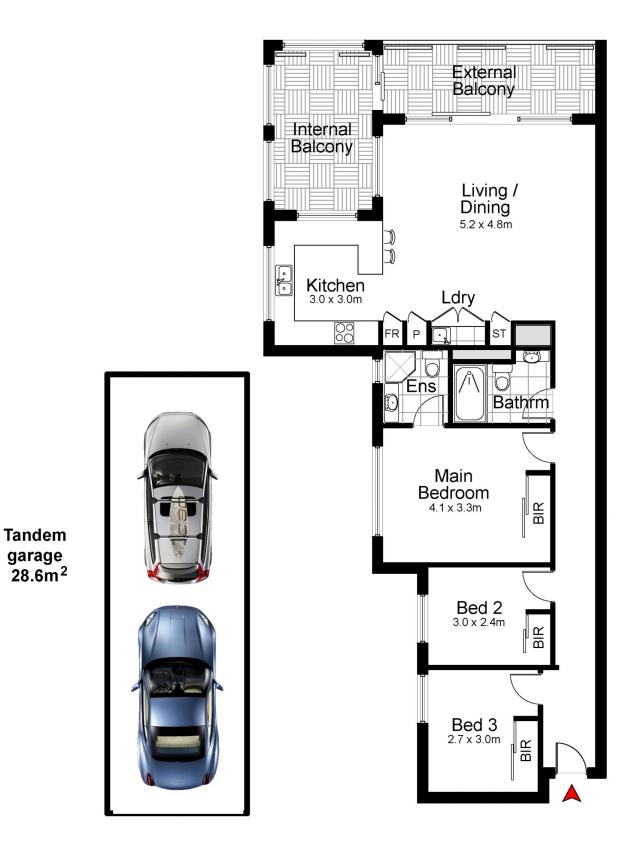

## 12/13-17 Ewos Parade Cronulla NSW

Enjoy walking along the Esplanade followed by a swim, then returning home to relax on your choice of indoor or outdoor balconies.

Located on the top floor this three bedroom apartment is bright and sunny with a North East aspect and a tandem lock up garage.

Sunny open plan kitchen takes advantage of the open outlook and views to Bate Bay.

Move straight in and enjoy the beach-side lifestyle offering an opportunity to add your own personal touches.

Close to the world famous surf breaks, restaurants, shops, cafes and just a short walk from Cronulla Mall and the railway station.