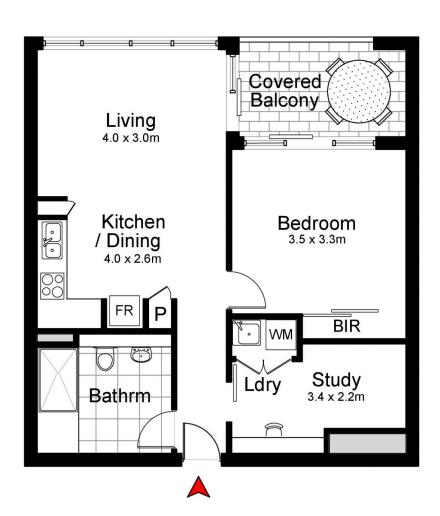

## 801/3 Foreshore Boulevard Woolooware NSW

This fantastic one bedroom apartment located on the 8th floor would be a great first home or investment.

Modern and beautifully presented the apartment has loads of natural light.

The elevated position enjoys views overlooking the soccer fields, golf course and pool.

The open plan kitchen and living areas maximise use of the space and open outlook.

Enjoy the sun setting on the horizon while inside or relaxing on the balcony.

The main bedroom is a good size with views and also has access to the balcony.