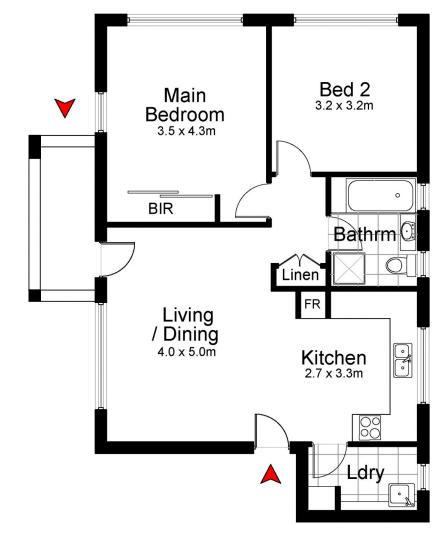

## 2/124 Elouera Road, CRONULLA

DISCLAIMER: All care has been taken in preparing this floor plan, however the accuracy is not guaranteed and no liability will be accepted for any reliance placed upon it. Produced by SYDNEY MEDIA PROJECTS mob: 0414 697 215 email: sydneymediaprojects@gmail.com