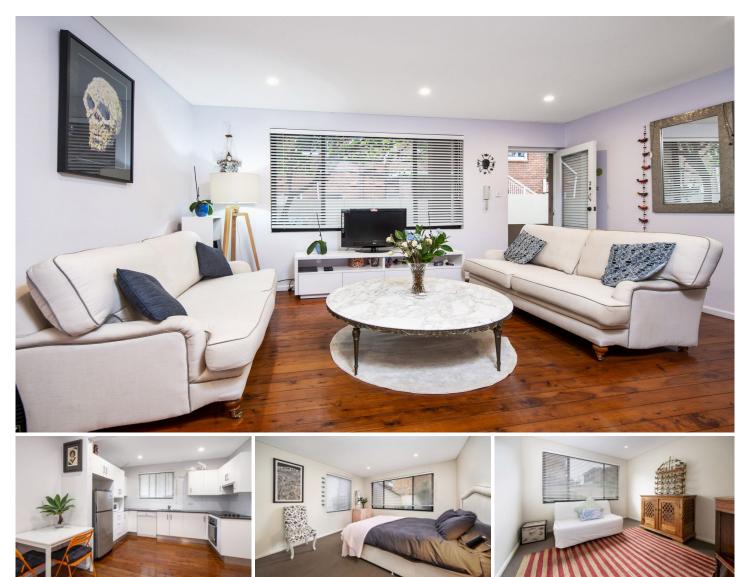

## 2/124 Elouera Road Cronulla NSW

Set back at the rear of a small block of four, this ground floor apartment is quiet and enjoys a sunny north east aspect.

Neatly presented with two good sized bedrooms filled with natural light.

Open plan kitchen, lounge and dining area, plus a generous internal laundry.

Convenient level access to separate lock up garage.

Featuring a pleasant leafy outlook and privacy overlooking a common courtyard and garden.

Close to North Cronulla Beach and a short walk to Cronulla's mall, restaurants, shops and public transport.