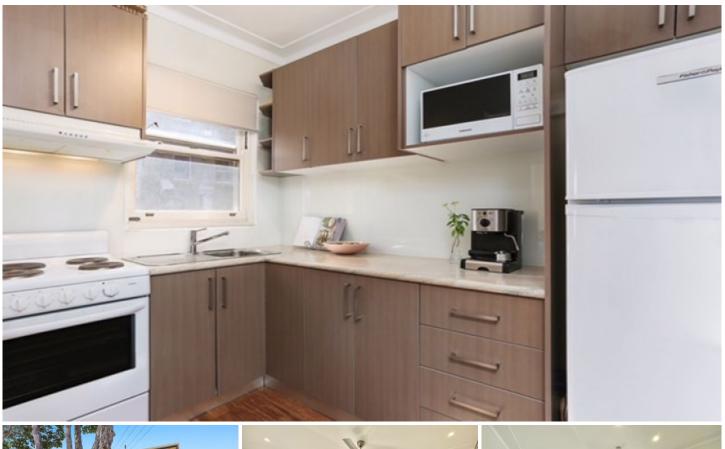

## 11/51 Caronia Avenue Woolooware NSW

This one bedroom apartment located on the top floor features;

- Large Combined Lounge Dining
- Modern Kitchen with Electric Cooking
- Large Bedroom with walk in Robe
- Top floor position
- Internal Laundry Facilities.
- Updated Bathroom
- Car space
- Small well maintained complex