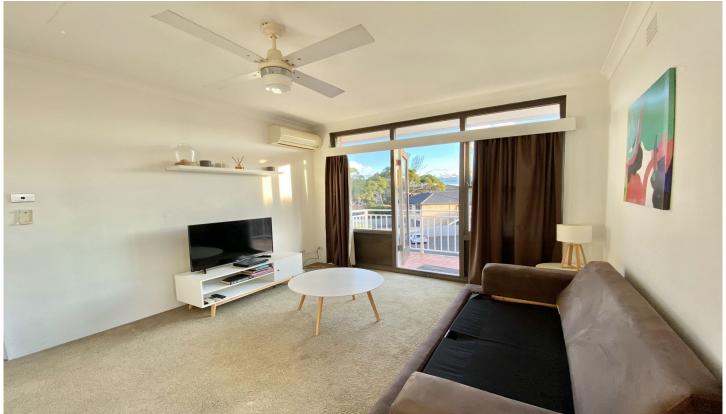

## 11/20 Burke Road Cronulla NSW

This neatly presented one bedroom apartment on the second floor at rear of block features;

- Modern Kitchen With Electric Cooking
- Open plan lounge/dining with ceiling fan and split system Air- Conditioning
- Large Bedroom with mirrored built- In Robe.
- Updated Bathroom with Internal Laundry Facitiies.
- Sunny Balcony off the lounge room
- Single Car Space
- Close to Cronulla Mall and walking distance to station, cafes, restaurants and Cronulla Beaches.
- Property can be offered semi-furnished or unfurnished