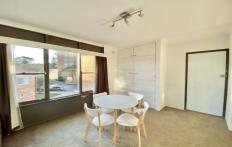

## 11/20 Burke Road Cronulla NSW

This neatly presented one bedroom apartment on the second floor at rear of block features;

- Modern Kitchen With Electric Cooking
- Open plan lounge/dining with ceiling fan and split system Air- Conditioning
- Large Bedroom with mirrored built- In Robe.
- Updated Bathroom with Internal Laundry Facitiies.
- Sunny Balcony off the lounge room
- Single Car Space
- Close to Cronulla Mall and walking distance to station, cafes, restaurants and Cronulla Beaches.
- Property can be offered semi-furnished or unfurnished