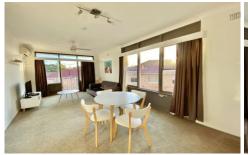

## 11/20 Burke Road Cronulla NSW

This neatly presented one bedroom apartment on the second floor at rear of block features;

- Modern Kitchen With Electric Cooking
- Open plan lounge/dining with ceiling fan and split system Air- Conditioning
- Large Bedroom with mirrored built- In Robe.
- Updated Bathroom with Internal Laundry Facitiies.
- Sunny Balcony off the lounge room
- Single Car Space
- Close to Cronulla Mall and walking distance to station, cafes, restaurants and Cronulla Beaches.
- Property can be offered semi-furnished or unfurnished