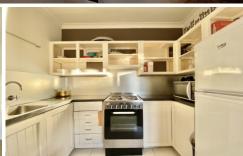

## 11/20 Burke Road Cronulla NSW

This neatly presented one bedroom apartment on the second floor at rear of block features;

- Modern Kitchen With Electric Cooking
- Open plan lounge/dining with ceiling fan and split system Air- Conditioning
- Large Bedroom with mirrored built- In Robe.
- Updated Bathroom with Internal Laundry Facitiies.
- Sunny Balcony off the lounge room
- Single Car Space
- Close to Cronulla Mall and walking distance to station, cafes, restaurants and Cronulla Beaches.
- Property can be offered semi-furnished or unfurnished