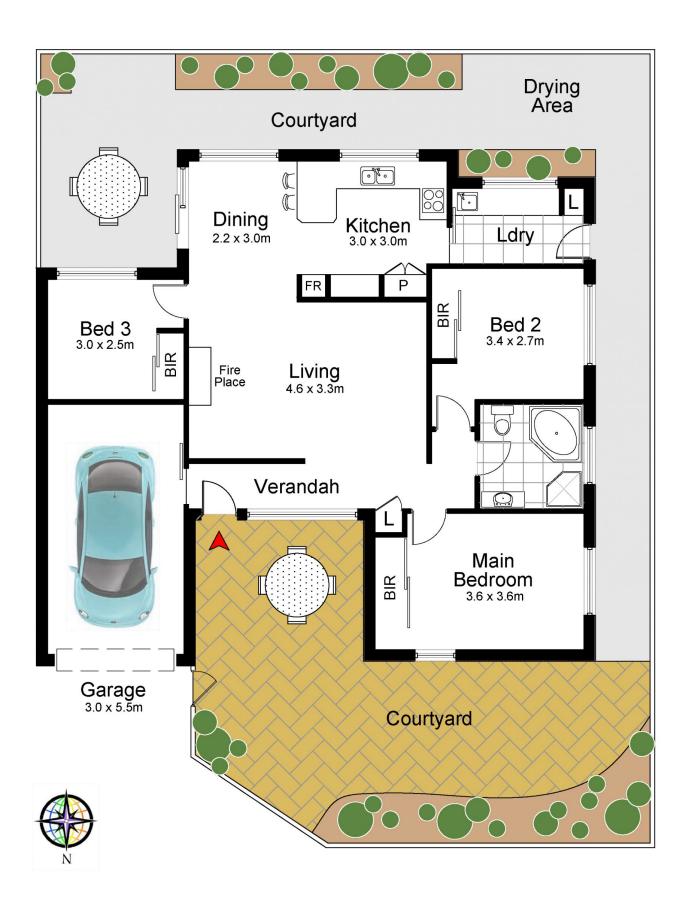

## 4/24 Flinders Road Cronulla NSW

This neatly presented three bedroom villa at the rear of the block is set in amongst leafy surrounds with lots of natural light.

The home is freshly carpeted and painted throughout.

Low maintenance property with the convenience of being single level.

Plenty of outdoor space for keen gardeners, or great for a small pet.

Internal access from the garage to the villa is convenient and secure.

Located close to Woolooware shops, cafes, restaurants railway station and golf courses.

3 📭 1 🖺 1 🗬

**View**: https://www.paynepacific.com.au/sale/nsw/sutherl and/cronulla/residential/villa/5874592

Christian Payne 9544 0000