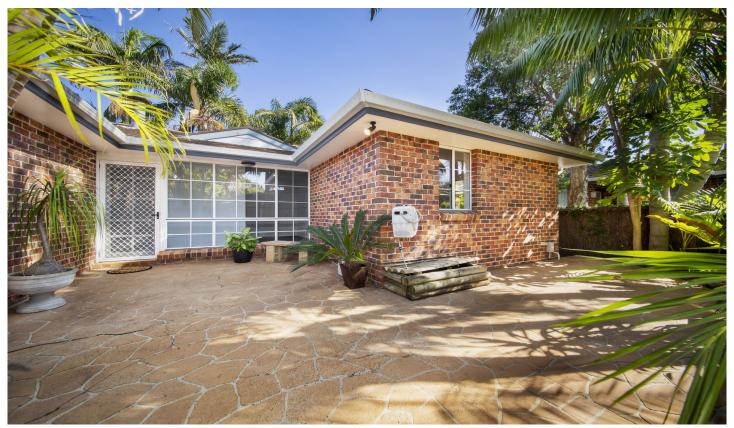

## 4/24 Flinders Road Cronulla NSW

This neatly presented three bedroom villa at the rear of the block is set in amongst leafy surrounds with lots of natural light.

The home is freshly carpeted and painted throughout.

Low maintenance property with the convenience of being single level.

Plenty of outdoor space for keen gardeners, or great for a small pet.

Internal access from the garage to the villa is convenient and secure.