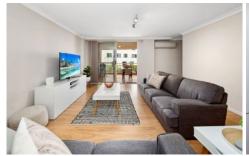

Combined lounge and dining area with timber floating floorboards.

Large covered balcony ideal for entertaining.

Stylish kitchen with quality appliances, internal laundry with additional toilet.

Two good size bedrooms with built in wardrobes.