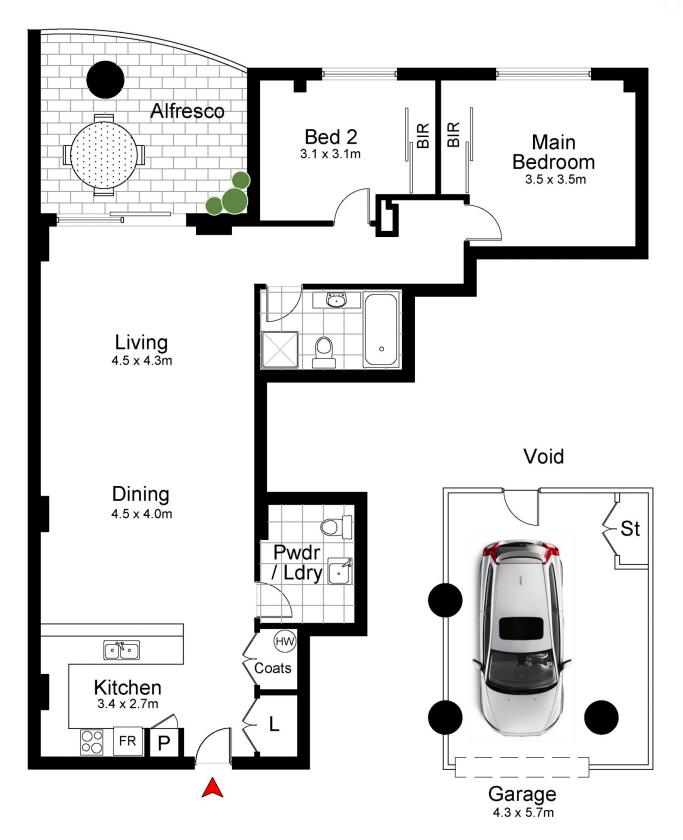

## 301/674-678 Old Princes Highway Sutherland NSW

This spacious and tastefully renovated apartment is positioned on the third floor at the rear of the well-maintained 'Highpoint' security complex. Perfect for first home buyers, investors or downsizers alike.

Combined lounge and dining area with timber floating floorboards.

Large covered balcony ideal for entertaining.

Stylish kitchen with quality appliances, internal laundry with additional toilet.

Two good size bedrooms with built in wardrobes.

Modern bathroom with separate shower and bath.

2 🕒 1 🔓 1 🖨

Price : \$ 640,000 Building Size : 126 sqm

View: https://www.paynepacific.com.au/sale/ns

w/sutherland/sutherland/residential/apart

ment/5874578

Christian Payne 9544 0000