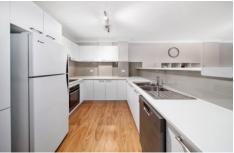

Combined lounge and dining area with timber floating floorboards.

Large covered balcony ideal for entertaining.

Stylish kitchen with quality appliances, internal laundry with additional toilet.

Two good size bedrooms with built in wardrobes.