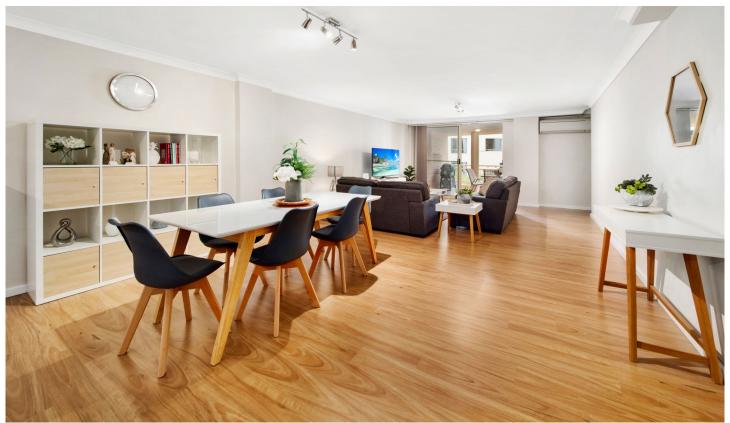

Combined lounge and dining area with timber floating floorboards.

Large covered balcony ideal for entertaining.

Stylish kitchen with quality appliances, internal laundry with additional toilet.

Two good size bedrooms with built in wardrobes.