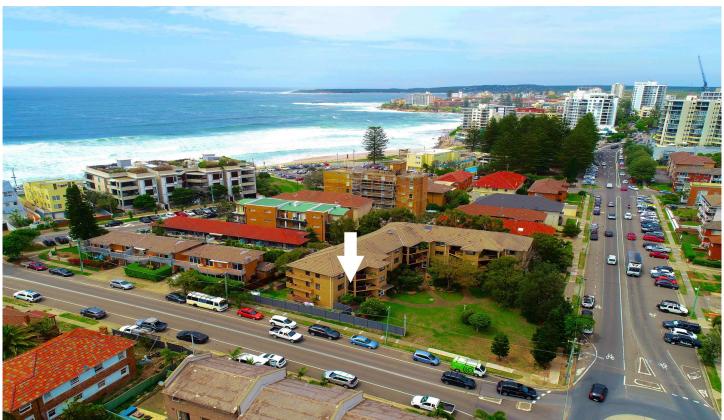

## 16/116-120 Elouera Road Cronulla NSW

Positioned in the heart of North Cronulla, this elevated two bedroom apartment has a great layout and lots of natural light.

Featuring dual balconies, great for enjoying the morning and afternoon sun.

## 2 📭 1 🖺 1 🗬

Price : \$881,000 Building Size : 102 sqm

View : https://www.paynepacific.com.au/sale/ns

w/sutherland/cronulla/residential/apartm

ent/5874574

Christian Payne 9544 0000

Garage 3.0 x 5.5m

16/116-120 Elouera Road, CRONULLA