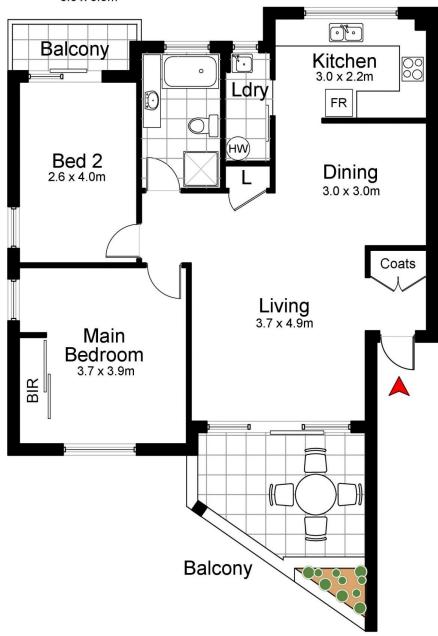

## 16/116-120 Elouera Road Cronulla NSW

Positioned in the heart of North Cronulla, this elevated two bedroom apartment has a great layout and lots of natural light.

Featuring dual balconies, great for enjoying the morning and afternoon sun.

Secure lock up garage with additional storage space.

With the best aspect in the block the apartment is a blank canvas, ready for renovation to add your own personal touch.

A perfect opportunity to move in to enjoy Cronulla's beach side lifestyle or keep as an investment, currently being leased for \$520 per week.