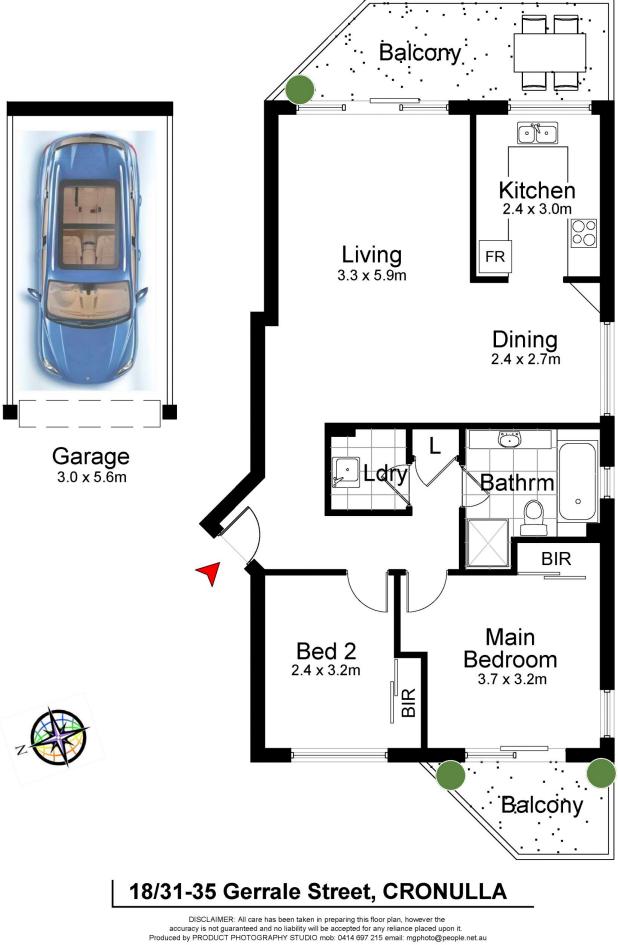

## 18/31-33 Gerrale Street Cronulla NSW

This two bedroom apartment in the Belgrave building has a bright and sunny easterly aspect from the kitchen and living areas.

Featuring two balconies, one facing east with ocean glimpses and the other facing west off the main bedroom.