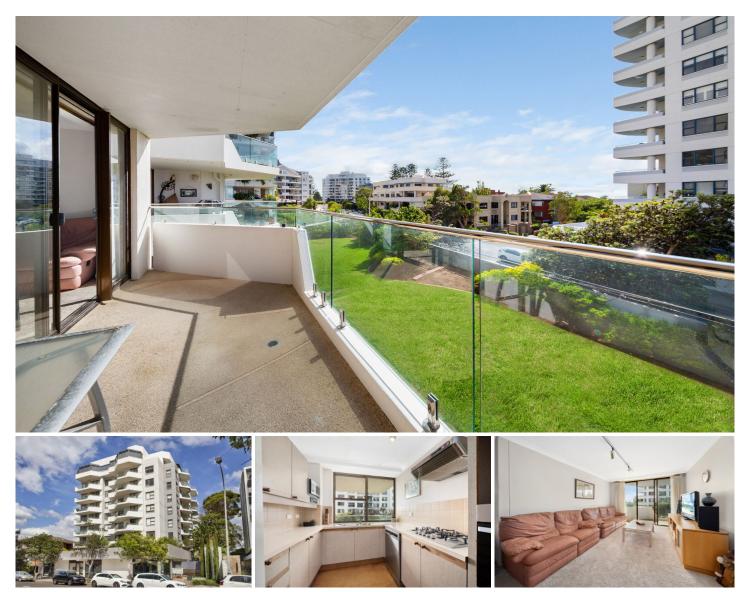

## 18/31-33 Gerrale Street Cronulla NSW

This two bedroom apartment in the Belgrave building has a bright and sunny easterly aspect from the kitchen and living areas.

Featuring two balconies, one facing east with ocean glimpses and the other facing west off the main bedroom.

Ready to update or renovate to capitalise on the great position within the block.

The apartment has a stylish entrance foyer and grassy terraced common area to enjoy.

Close to everything Cronulla has to offer including restaurants, cafes, famous beaches and is a level walk to Cronulla Mall and Railway Station.