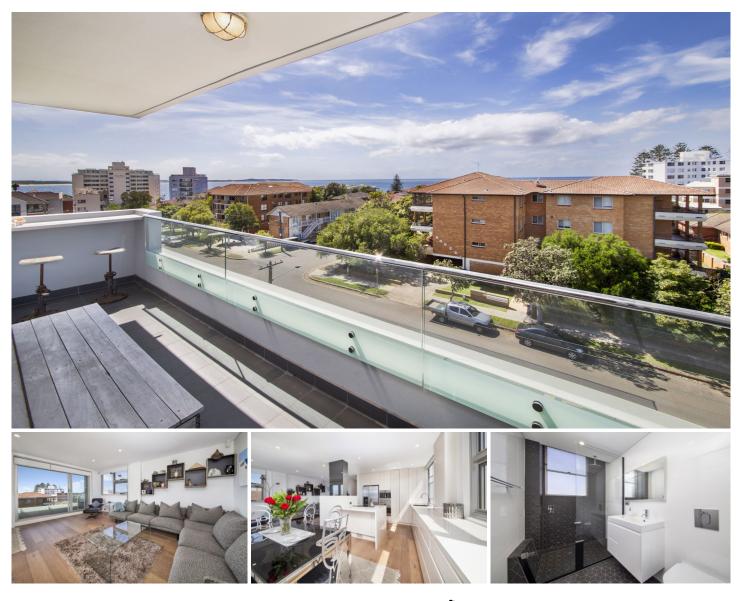

## 10/9-11 Ewos Parade Cronulla NSW

Perfectly positioned in "Ewos Towers", this completely renovated apartment has no common walls and spectacular ocean views.

2 bed 2 bath 1 car garage with internal access from the lift foyer to the garage.

Completely renovated throughout creating a brand-new apartment inside.

Located at the front of the building on the fourth floor with no common walls.

The apartment has two balconies and North through East to South Views including ocean views from inside the apartment.