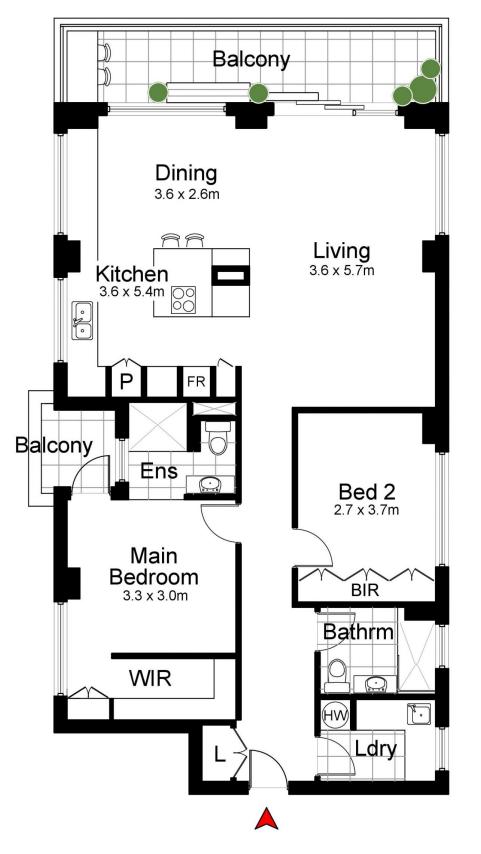

## 2 🛤 2 📛 1 🚘

Price Building Size : 124.5 sqm View

: \$1,285,000

: https://www.paynepacific.com.au/sale/ns w/sutherland/cronulla/residential/apartm ent/5874569

**Christian Payne** 9544 0000

Garage 3.5 x 6.0m

## 10/9-11 Ewos Parade, CRONULLA

DISCLAIMER: All care has been taken in preparing this floor plan, however the accuracy is not guaranteed and no liability will be accepted for any reliance placed upon it. Produced by PRODUCT PHOTOGRAPHY STUDIO mob: 0414 697 215 email: mgphoto@people.net.au