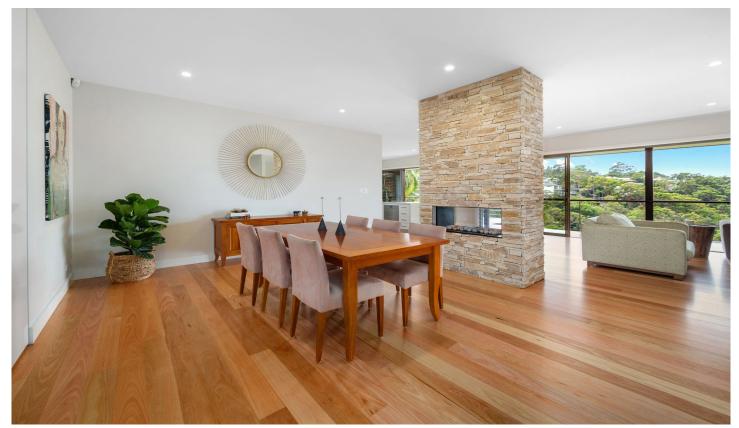

Superb designer renovation with attention to fine detail and storage.

Featuring natural stacked stone, timber floors, double-sided fire place, and stone kitchen bench tops with an island

4 🕒 3 🔓 3 🖨

Land Size: 1062 sqm