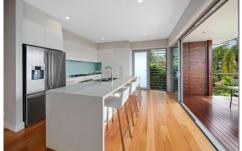

Superb designer renovation with attention to fine detail and storage.

Featuring natural stacked stone, timber floors, double-sided fire place, and stone kitchen bench tops with an island

4 🕒 3 🔓 3 🖨

Land Size: 1062 sqm