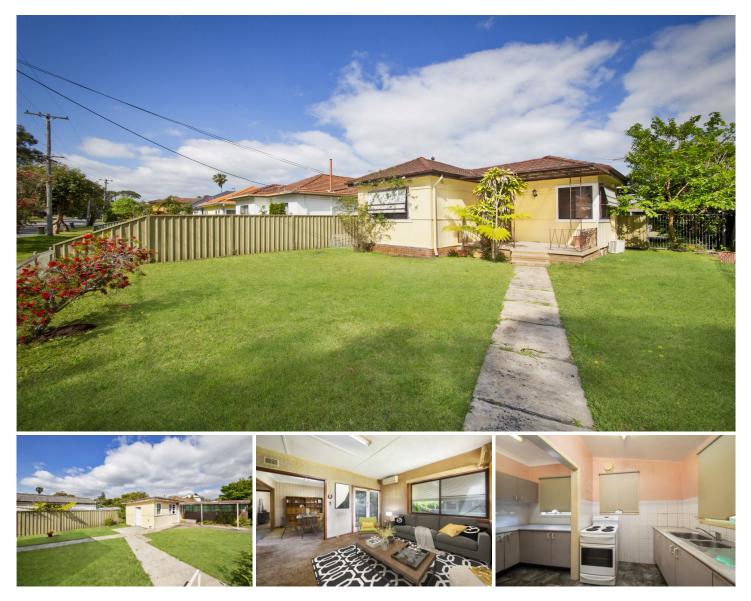

## 7 Franklin Road Cronulla NSW

This sunny block presents a fantastic investment opportunity for you to add value by knocking it down and building your dream home.

Original two bedroom house situated on 570sqm corner block.

Renovating the home would reveal timber floorboards and original hardwood timber frames.

Level yard and external laundry with provisions for separate accommodation and a carport.

Located in a quiet family friendly area close to great schools.

Walking distance to shops, beaches, public transport and