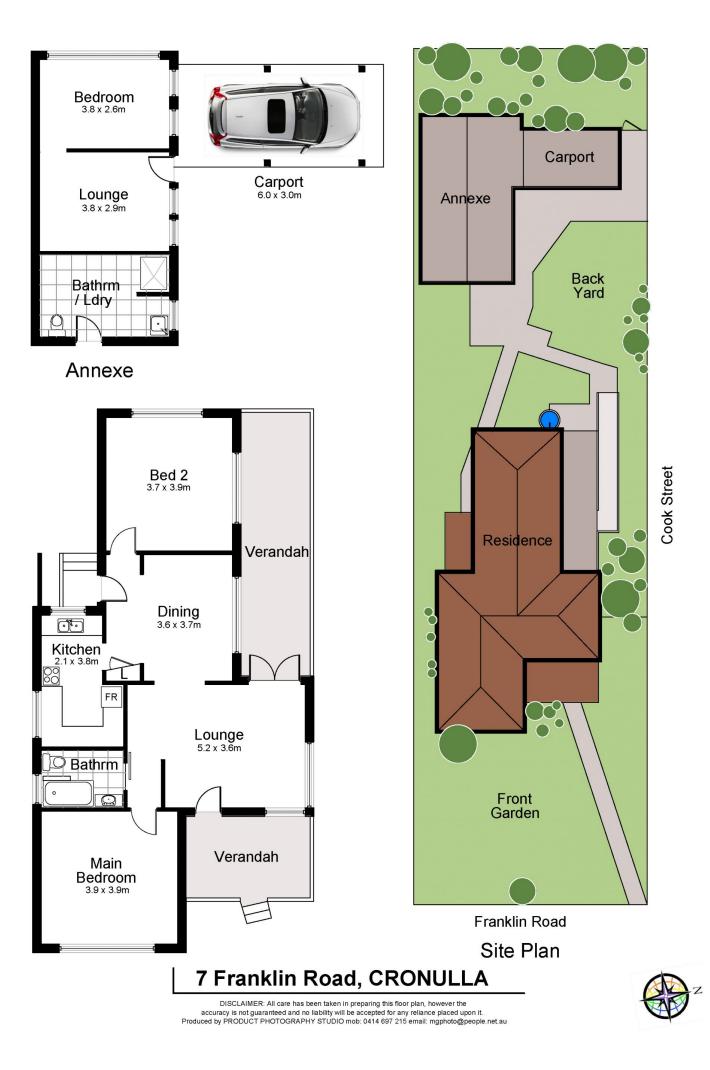

## 7 Franklin Road Cronulla NSW

This sunny block presents a fantastic investment opportunity for you to add value by knocking it down and building your dream home.

Original two bedroom house situated on 570sqm corner block.

Renovating the home would reveal timber floorboards and original hardwood timber frames.

Level yard and external laundry with provisions for separate accommodation and a carport.

Located in a quiet family friendly area close to great schools.