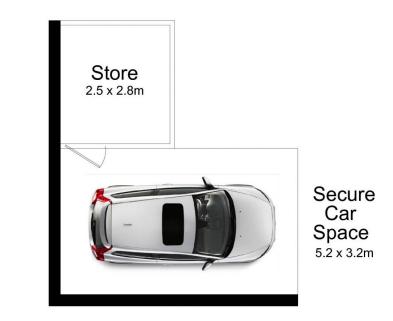

Two generous bedrooms, main complete with ensuite and walk-in robe, separate study perfect for a home office.

Offering a registered car space in security parking and a large lock up storage area.

Featuring easy access to the family friendly lagoon pool, barbeque and pavilion deck.

## 4/1 Foreshore Boulevard, WOOLOOWARE

DISCLAIMER: All care has been taken in preparing this floor plan, however the accuracy is not guaranteed and no liability will be accepted for any reliance placed upon it. Produced by PRODUCT PHOTOGRAPHY STUDIO mob: 0414 697 215 email: mgphoto@people.net.au