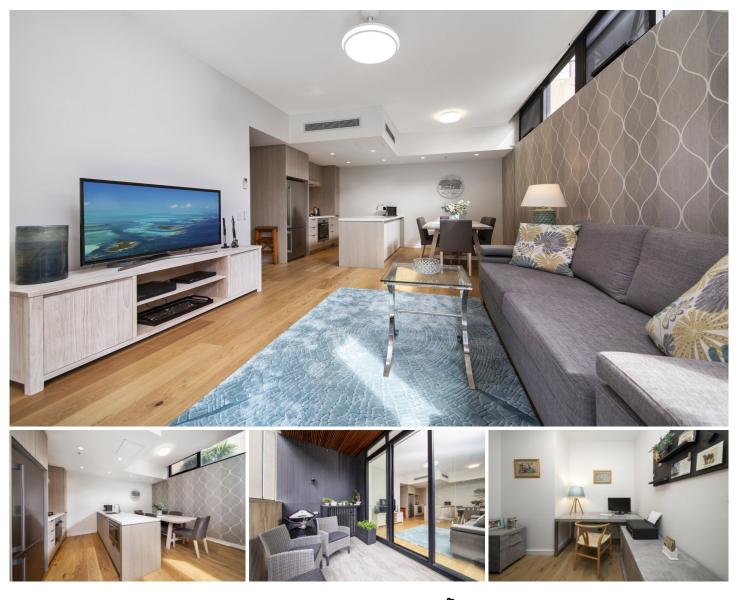

## 4/1 Foreshore Boulevard Woolooware NSW

Offering a coastal lifestyle, featuring your own private entrance via the courtyard.

The open plan lounge, living and dining areas are light filled featuring high ceilings.

Two generous bedrooms, main complete with ensuite and walk-in robe, separate study perfect for a home office.

Offering a registered car space in security parking and a large lock up storage area.

Featuring easy access to the family friendly lagoon pool, barbeque and pavilion deck.

Indulge in the resort style facilities including the impressive Club W, offering a heated, indoor lap pool, gym, spa and