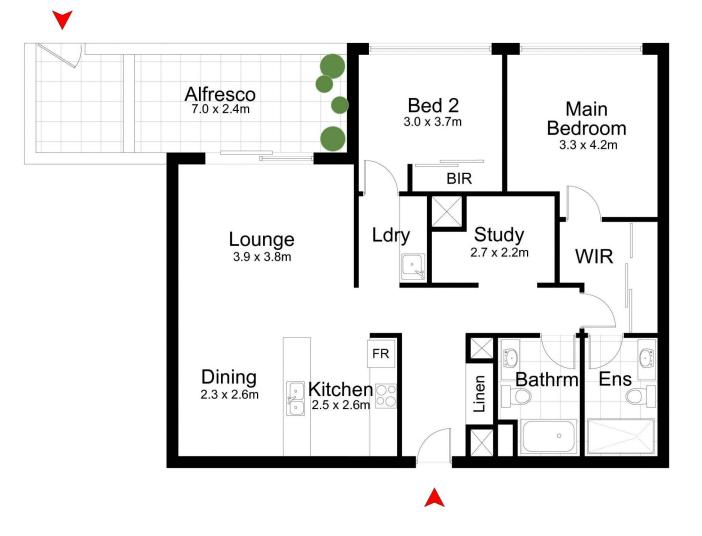

Two generous bedrooms, main complete with ensuite and walk-in robe, separate study perfect for a home office.

Offering a registered car space in security parking and a large lock up storage area.

Featuring easy access to the family friendly lagoon pool, barbeque and pavilion deck.

## 4/1 Foreshore Boulevard, WOOLOOWARE

DISCLAIMER: All care has been taken in preparing this floor plan, however the accuracy is not guaranteed and no liability will be accepted for any reliance placed upon it. Produced by PRODUCT PHOTOGRAPHY STUDIO mob: 0414 697 215 email: mgphoto@people.net.au