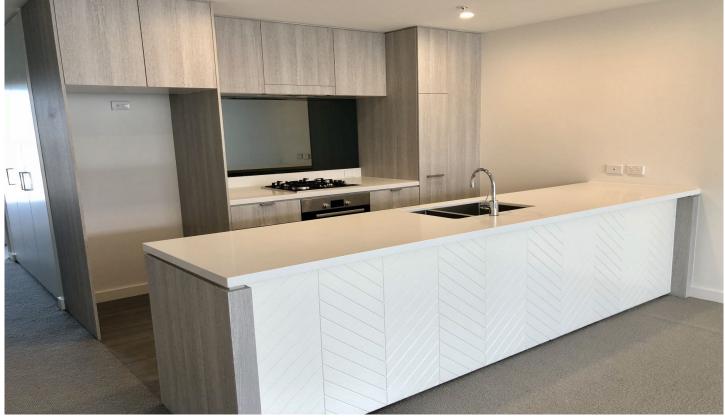

## 707/3 Foreshore Boulevard Woolooware NSW

Situated on the seventh floor of the 'Cove' building in Woolooware Bay, this spacious two bedroom apartment offers luxury and resort style living all year round!

- \* Open plan lounge and dining area
- \* Spacious balcony perfect for entertaining
- \* Two bedrooms both with built in robes, main with ensuite
- \* Separate study or office room space
- \* State of the art kitchen with dishwasher and gas cooking
- \* Internal laundry
- \* Single car space
- \* Ducted air conditioning in the lounge room
- \* NBN and Foxtel Facilities available
- \* Resort style amenities including roof top cinema, spa, gym, swimming pool & lift access