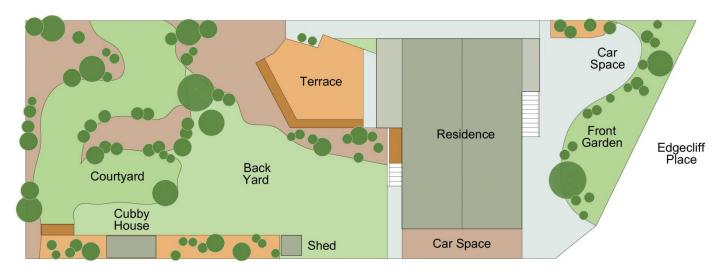

## 13 Edgecliff Place Engadine NSW

Located in a quiet street on 853 sqm of bush front land with a huge, private and sunny west facing yard.

Perfect for the kids to play in the yard and for the adults to entertain around the BBQ area.

With the bush right on your back door step the home is ideal for adventure enthusiasts into mountain biking, hiking or running.

3 📭 2 🟪 3 🗬

**Price** : \$ 890,000 **Land Size** : 853 sqm

**View**: https://www.paynepacific.com.au/sale/nsw/s utherland/engadine/residential/house/58745