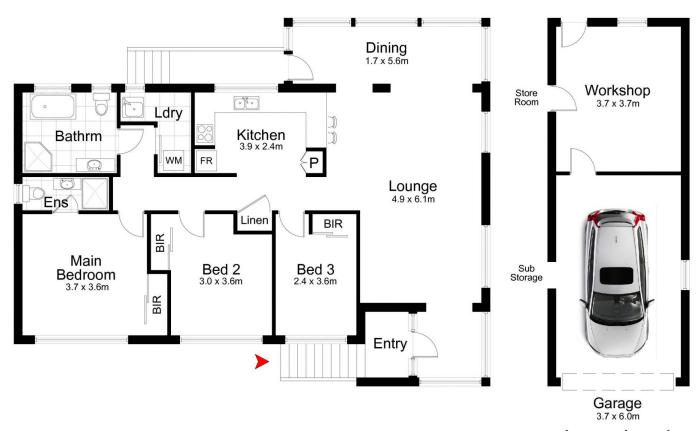

Inside the bush views are enjoyed from the kitchen, lounge and dining areas of the home creating a serene ambience.

The home gets loads of natural light creating sunny nooks to enjoy year round and has a new kitchen, air conditioning and polished timber floorboards throughout.