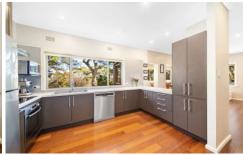

Inside the bush views are enjoyed from the kitchen, lounge and dining areas of the home creating a serene ambience.

The home gets loads of natural light creating sunny nooks to enjoy year round and has a new kitchen, air conditioning and polished timber floorboards throughout.