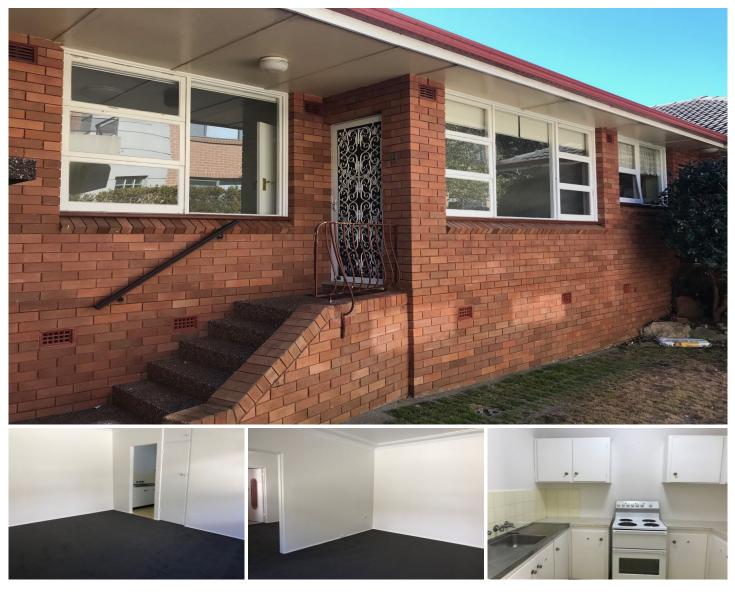

## 8/8 Ewos Parade Cronulla NSW

This villa style one bedroom apartment with brand new carpet and freshly painted throughout is located in sought after South Cronulla, within walking distance to Cronulla's shopping, cafes, restaurants and beaches.

- \* Combined living and dining room
- \* Separate kitchen with electric cooking
- \* Large bedroom
- \* Ensuite style bathroom with bath and shower
- \* Share laundry
- \* Unallocated off street parking
- \* Positioned within small complex of 8 apartments