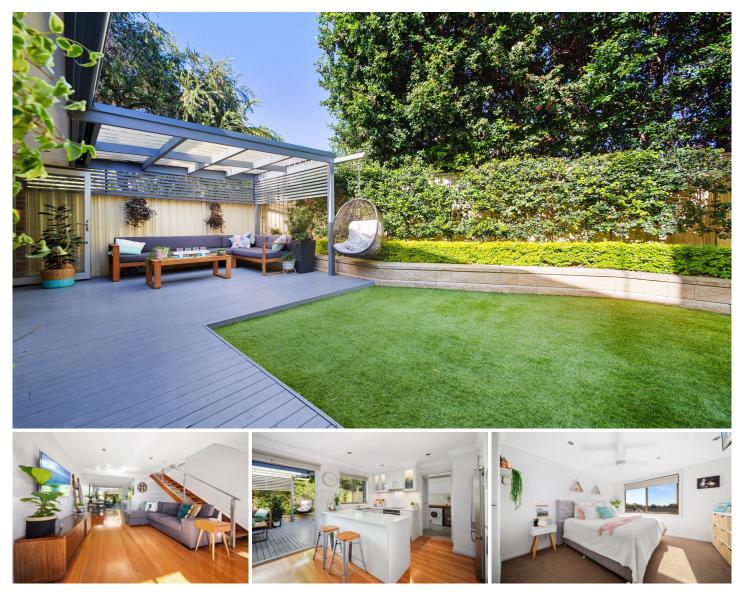

## 5/47 Manchester Road Gymea NSW

This impressive two bedroom townhouse is designed for entertaining and a low maintenance lifestyle. Located in a highly sought after neighbourhood and in close proximity to Gymea Village, schools and public transport

\* Open plan living and dining with polished timber floors

\* Two spacious bedrooms, main with walk in robe, second with built in robe

\* Gourmet Caesarstone kitchen with quality electric appliances

\* Modern bathroom with separate spa bath and shower, separate toilet upstairs

\* Internal laundry with separate toilet and ample cupboard space

\* Private manicured sun-drenched courtyard with alfresco entertaining area

\* Position within a well maintained boutique block of eight