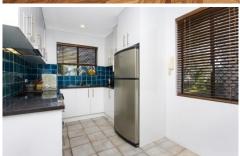

- \* Convenient ground floor position with westerly aspect
- \* Spacious living/dining opening to sunny balcony
- \* Timber parquetry flooring and modern finishes throughout
- \* Stylish kitchen with stainless steel appliances
- \* Two good sized bedrooms, main with built-in and ceiling fan
- \* Tastefully appointed, modern bathroom with combined bath/shower
- \* Internal laundry with plenty of storage
- \* Single undercover car space plus storage room
- \* Easy walk to beaches, cafes, restaurants and shops
- \* Pets considered on application