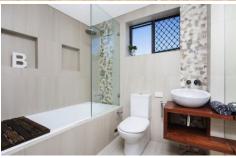

- \* Convenient ground floor position with westerly aspect
- \* Spacious living/dining opening to sunny balcony
- \* Timber parquetry flooring and modern finishes throughout
- \* Stylish kitchen with stainless steel appliances
- \* Two good sized bedrooms, main with built-in and ceiling fan
- \* Tastefully appointed, modern bathroom with combined bath/shower
- \* Internal laundry with plenty of storage
- \* Single undercover car space plus storage room
- \* Easy walk to beaches, cafes, restaurants and shops
- \* Pets considered on application