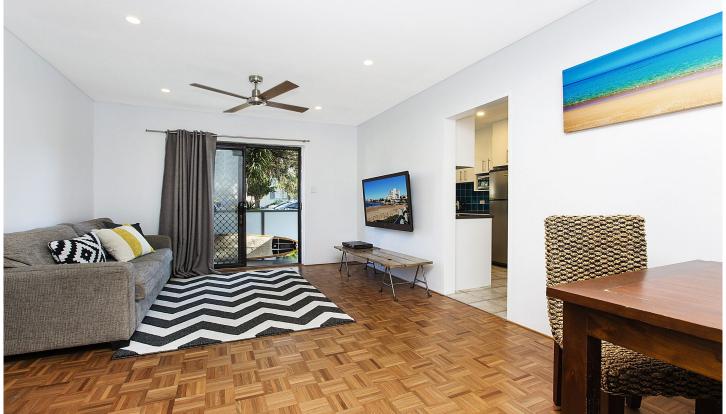

- \* Convenient ground floor position with westerly aspect
- \* Spacious living/dining opening to sunny balcony
- \* Timber parquetry flooring and modern finishes throughout
- \* Stylish kitchen with stainless steel appliances
- \* Two good sized bedrooms, main with built-in and ceiling fan
- \* Tastefully appointed, modern bathroom with combined bath/shower
- \* Internal laundry with plenty of storage
- \* Single undercover car space plus storage room
- \* Easy walk to beaches, cafes, restaurants and shops
- \* Pets considered on application