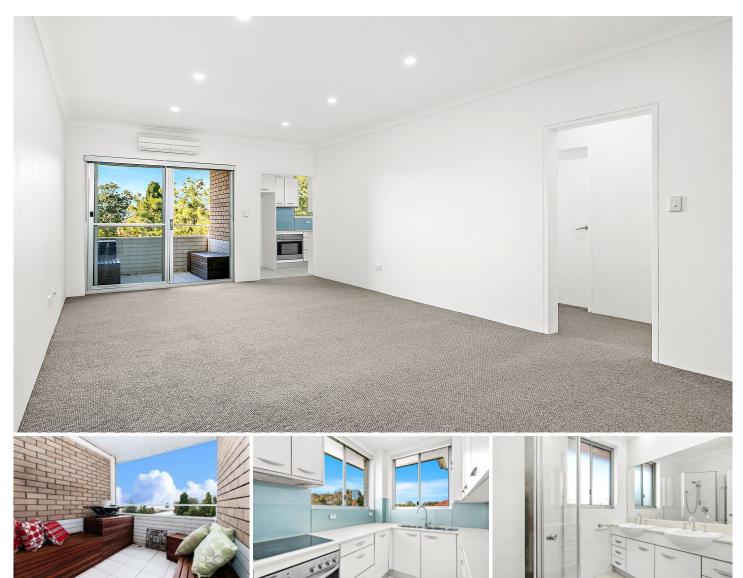

## 8/53-55 Parramatta Street Cronulla NSW

This spacious top floor apartment with brand new carpet and freshly painted throughout is a short distance to Cronulla's Esplanade, beaches, bays, parks, mall, shops Cafés, restaurants, bus and train services.

\* Spacious combined living and dining room with air-conditioning

- \* Modern kitchen with electric cooking and dishwasher
- \* Private east facing balcony with water glimpses
- \* Two double bedrooms with built-in robes in main
- \* Renovated bathroom with double basin
- \* Internal laundry with storage cupboards
- \* Single Lock up garage with remote control access
- \* Well maintained security complex close to all amenities
- \* Strictly no pets allowed