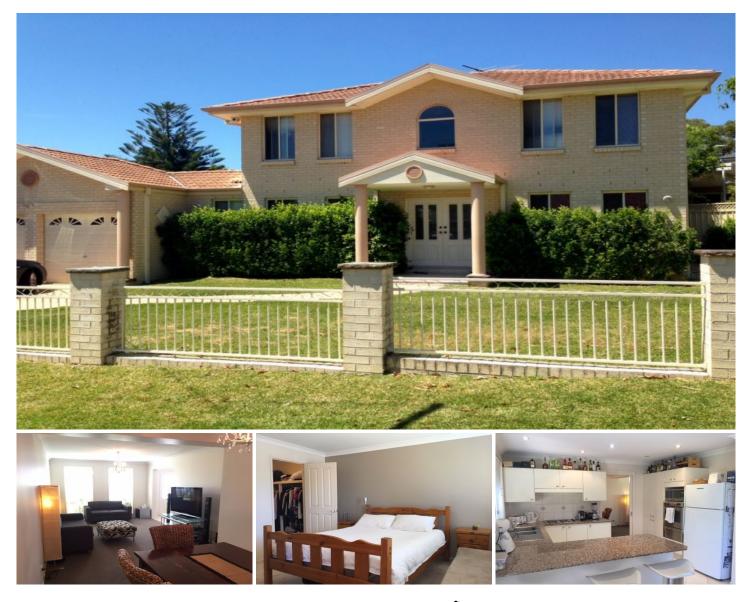

## 36 Holly Street Caringbah South NSW

Peacefully positioned in a family friendly location, this spacious family home is located in sought after Caringbah South, close to local schools, sporting fields, local shopping villages and transport.

\* Combined Lounge /Dining with separate Family room

\* Four good size bedrooms with master boasting walk through wardrobe and ensuite

- \* Study area on the second floor landing.
- \* Modern Kitchen with Electric appliances and dishwasher
- \* Internal Laundry
- \* Good size main bathroom with bath and separate shower
- \* Large Double lock up garage with rear access
- \* Easy to maintain sun-filled yard with entertaining area