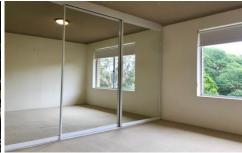

- \* Open plan lounge and dining area flowing to balcony
- \* Modern kitchen with electric appliances and breakfast bar
- \* Two good size bedrooms with built in wardrobes
- \* Bathroom with separate bath and shower
- \* Internal laundry
- \* Oversized single lock up garage
- \* Positioned within well maintained security complex