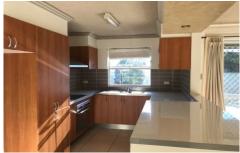

- \* Open plan lounge and dining area flowing to balcony
- \* Modern kitchen with electric appliances and breakfast bar
- \* Two good size bedrooms with built in wardrobes
- \* Bathroom with separate bath and shower
- \* Internal laundry
- \* Oversized single lock up garage
- \* Positioned within well maintained security complex