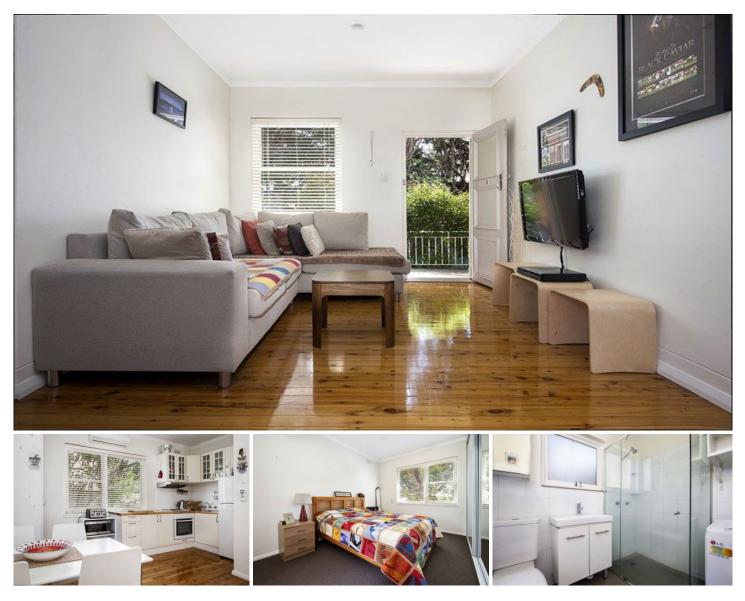

\*Renovated one bedroom apartment

- \*Large bedroom with built in wardrobe and ceiling fan
- \*Modern kitchen with Electric Appliances
- \*Updated bathroom with large shower
- \*Internal laundry facilities
- \*Polished Timber floorboards throughout
- \*Combined lounge and dining area
- \*Split system air-conditioning

\*Situated only a short walk from Woolooware shopping village, bus and train