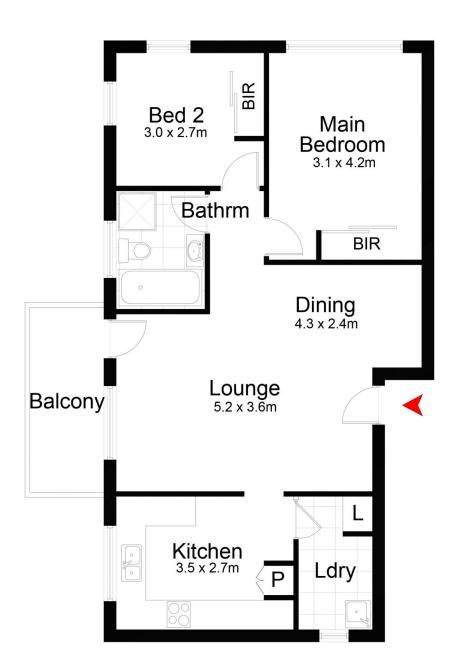

## 1/21 Wilbar Avenue Cronulla NSW

Conveniently positioned on the first floor, this two bedroom security complex apartment offers the perfect opportunity for first home owners or investors.

Large recently updated kitchen and generous internal laundry with external window.

Fantastic floor plan with bedrooms and living areas well separated.

Single lock up garage and sunny north east facing balcony.

Prime opportunity for renovations to add value.

Close to Cronullas shops, beaches, bays and public transport.

2 📭 1 🖺 1 🗬

**Price** : \$ 660,000 Land Size: 94.7 sqm

View : https://www.paynepacific.com.au/sale/nsw/s

utherland/cronulla/residential/apartment/587

4492

**Christian Payne** 9544 0000

Garage 2.6 x 5.6m