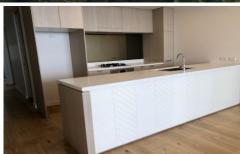

- \* Large entertaining balcony with uninterrupted bay views
- \* Two good size bedrooms with Built in robes
- \* Quality en suite and main bathroom with bath and shower
- \* State of the art kitchen with gas cooking, dishwasher and island bench
- \* Separate study room
- \* Ample internal storage
- \* Internal laundry Room
- \* Single car space
- \* Storage cage
- \* Ducted air conditioning in the lounge room