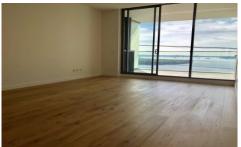

- \* Large entertaining balcony with uninterrupted bay views
- \* Two good size bedrooms with Built in robes
- \* Quality en suite and main bathroom with bath and shower
- \* State of the art kitchen with gas cooking, dishwasher and island bench
- \* Separate study room
- \* Ample internal storage
- \* Internal laundry Room
- \* Single car space
- \* Storage cage
- \* Ducted air conditioning in the lounge room