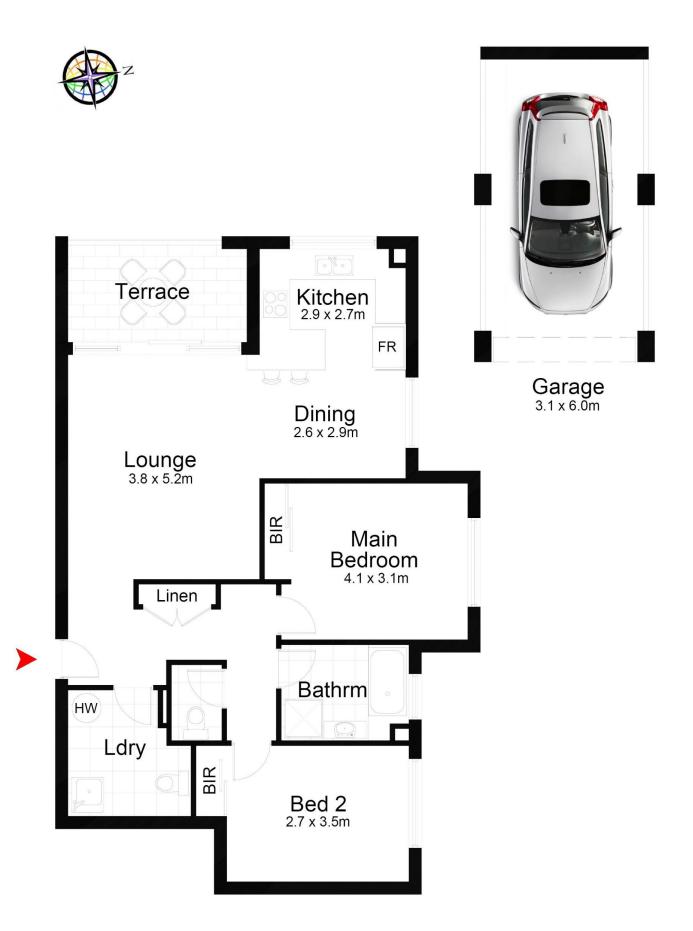

## 2/50-56 Talara Road Gymea NSW

Wonderful opportunity to own a sought after elevated ground-floor apartment, located in a cul-de-sac convenient to the vibrant Gymea Shopping Village, restaurants and rail transport.

Light-filled, with a sunny aspect to the bedrooms and living areas.

A good size balcony ideal for alfresco dining, opens off the lounge.  $\,$ 

Two large bedrooms with big windows and built-in mirrored robes.

Large internal laundry with storage cupboards and extra w/c.

2 📭 1 🖺 1 🗬

**Price:** \$640,500

View: https://www.paynepacific.com.au/sale/nsw/suther

Suzanne Boylan 9544 0000

## 2/50-56 Talara Road, GYMEA

DISCLAIMER: All care has been taken in preparing this floor plan, however the accuracy is not guaranteed and no liability will be accepted for any reliance placed upon it.