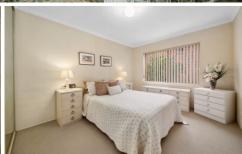

Light-filled, with a sunny aspect to the bedrooms and living areas.

A good size balcony ideal for alfresco dining, opens off the lounge.  $\,$ 

Two large bedrooms with big windows and built-in mirrored robes.