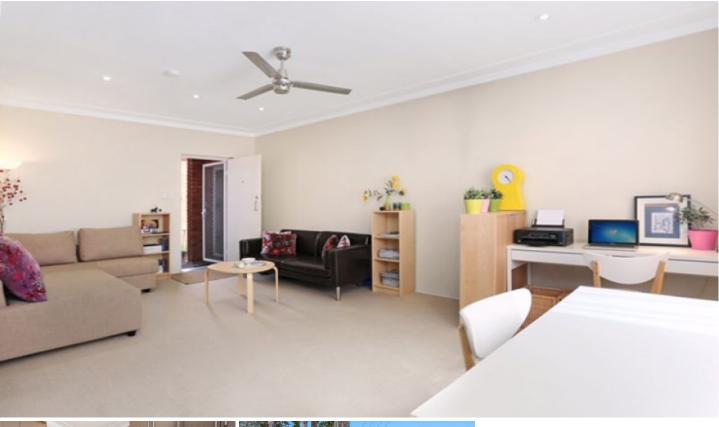

- \* Large Combined Lounge Dining
- \* Modern Kitchen with Electric Cooking
- \* Queen master Bedroom with walk in Robe
- \* Top floor position
- \* Internal Laundry Facilities.
- \* Updated Bathroom
- \* Car space
- \* Small well maintained complex