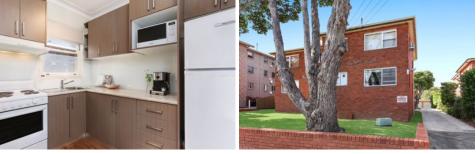

- \* Large Combined Lounge Dining
- \* Modern Kitchen with Electric Cooking
- \* Queen master Bedroom with walk in Robe
- \* Top floor position
- \* Internal Laundry Facilities.
- \* Updated Bathroom
- \* Car space
- \* Small well maintained complex