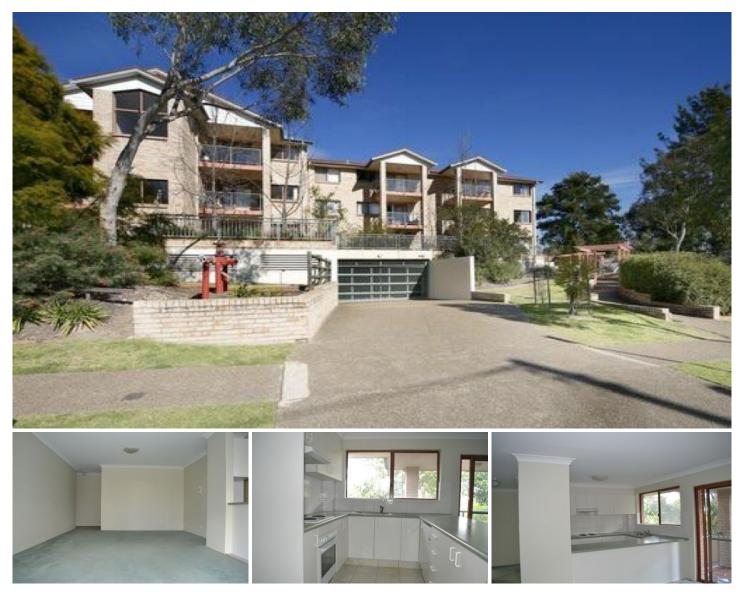

## 30/28-34 Leonay Street Sutherland NSW

- \* Large combined living dining room
- \* Modern open plan kitchen with dishwasher
- \* Two double bedrooms with built-in robes in both
- \* Full bathroom with separate shower and bath
- \* Private balcony
- \* Internal laundry with clothes dryer
- \* Lock up garage within secured parking area \* Well maintained security complex
- \* Close to all amenities