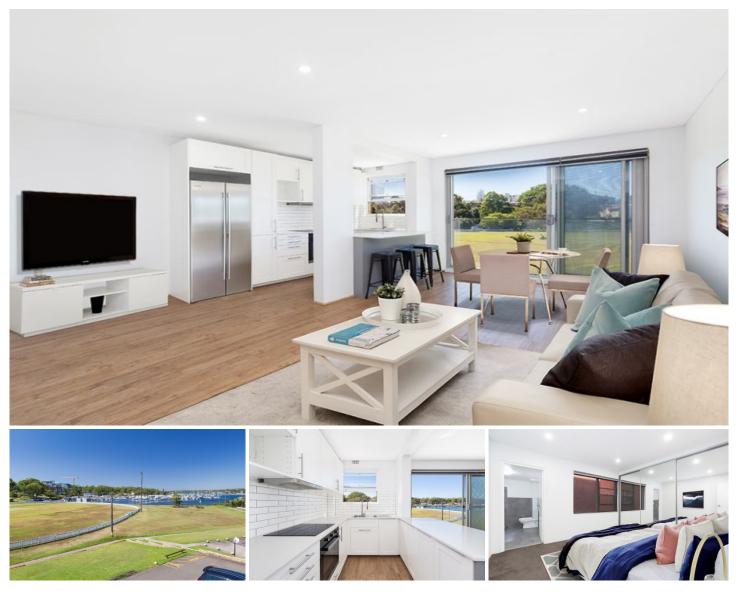

## 2/2 Deeban Walk Cronulla NSW

This spacious one bedroom apartment is within easy walking distance to Cronulla's restaurants, shopping, transport, beaches and bays.

- \* First floor position offering open plan lounge and dining
- \* Freshly painted throughout
- \* Light filled kitchen with spacious breakfast bar
- \* Generous modern combined bathroom and laundry
- \* Oversized bedroom offering a large built in wardrobe
- \* Well maintained security complex with intercom entry

\* Large lock up garage with mezzanine storage and car space

- \* Pets are not permitted
- \* Stunning outlook over Tonkin Oval and Gunnamatta Bay

Contact our office today on 9544 0000 to arrange an inspection!