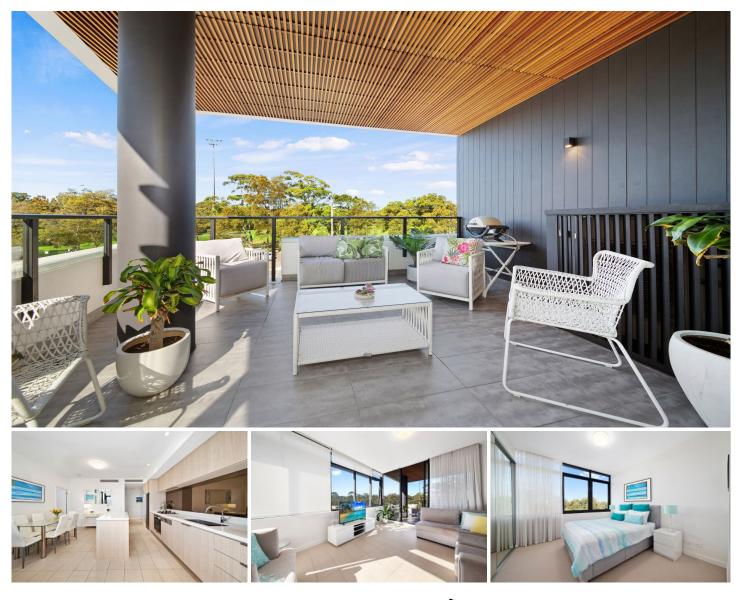

## 105/475 Captain Cook Drive Woolooware NSW

Located in the "Pavillion" building and offering a light filled first floor position, this two bedroom immaculately presented apartment within the Woolooware Bay precinct offers high end fittings and generous proportions.

This luxury apartment offers open plan lounge and dining spaces flowing to an extra large corner entertaining balcony with views to the city, Woolooware Bay and the golf course.

Two generous bedrooms both with built in robes, master with luxury ensuite and large light filled interiors.

Modern kitchen with stone bench-tops, quality appliances and breakfast bar, perfect for entertaining.

Security intercom entry, lift access, secure single parking