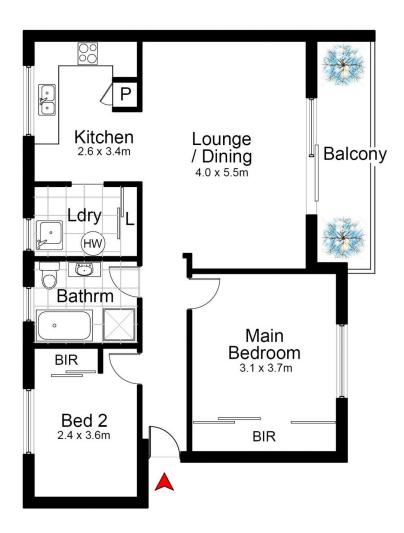

## 14/34-38 Girrilang Road Cronulla NSW

Blending a contemporary style with a generous open-plan living space. This two bedroom apartment showcases polished concrete floors and combines a beachside lifestyle with modern relaxed living.

Designer kitchen with ample bench & storage space and quality appliances.

Two generous bedrooms both with built-in wardrobes.

Neatly presented updated bathroom plus separate large internal laundry.

First floor position in a well maintained security building with single lock up garage.

## 2 📭 1 🔓 1 🖨

**Price**: \$720,000

**View :** https://www.paynepacific.com.au/sale/nsw/suther land/cronulla/residential/apartment/5874476

Christian Payne 9544 0000

Garage 3.2 x 6.1m