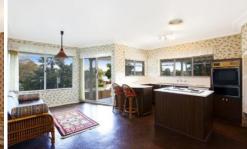

Property Features Include:

- \* Pets Allowed
- \* Solid single level double brick home
- \* 4 generous size bedrooms
- \* Master bedroom with ensuite and walk-in robe
- \* Formal lounge and dining
- \* Open plan kitchen/family room
- \* Main bathroom with bathtub
- \* Internal laundry
- \* Double lock up garage
- \* Large paved outdoor area